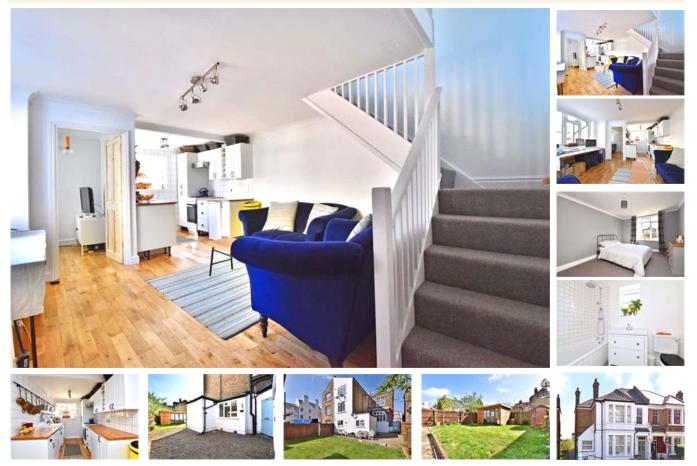

## property description

Beautifully presented 2 bedroom (1 single and 1 double) bathroom period split level conversion flat in Forest Hill. Ideally situated in a convenient location just minutes' walk from Forest Hill Station (National Rail and London Overground Line) and Catford National Rail station, with easy access into central London. Within walking distance are numerous shops, cafes and restaurants The flat also benefits from a private garden and has just been completely refurbished. The light and airy flat offers plenty of space and is perfect for the busy professional looking to move straight in and enjoy.

## property features

- Split level flat
- <sup>•</sup> Private garden
- <sup>2</sup> 2 bedrooms

- Newly refurbished throughout
- Close proximity to Forest Hill, Honor Oak Park and Catford train stations
- Available to view now.