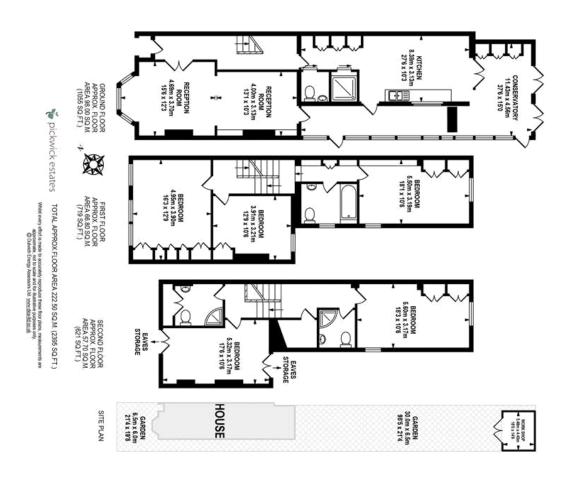

## property features

- Four bathrooms
- Very large South East facing Garden
- \* Five double bedrooms

- Just under 2400 sq ft
- Sought after schools nearby
- Conservatory

ALPS Estates Ltd trading as Pickwick Telephone: 020 3397 1144