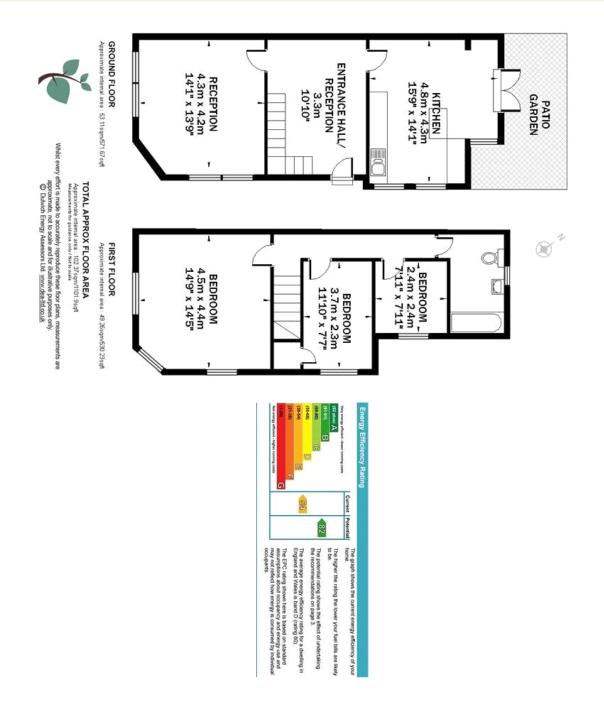

United Kingdom Reg No : 4270797 Registered in England

× · ·

Telephone : 020 3397 1144 Website : http://www.pickwickestates.co.uk

These property details are believed to be correct but their accuracy is not guaranteed and they do not form part of any official contract.



hallway that could be used as another reception room for instance. Surrey road is a sought after road in Nunhead and had good access to transport links as well as some good sought after schools nearby.

### property features

- <sup>•</sup> Huge hallway
- <sup>•</sup> Large kitchen/dining room
- Lovely Victorian features

- <sup>•</sup> Close to Peckham Rye Park
- <sup>•</sup> Close to sought after schools
- Beautiful bright house

## 🌾 pickwick estates

Surrey Road, SE15 (3 Bedroom House)

#### 020 3397 1144

£725,000



For Full EPC information, click here