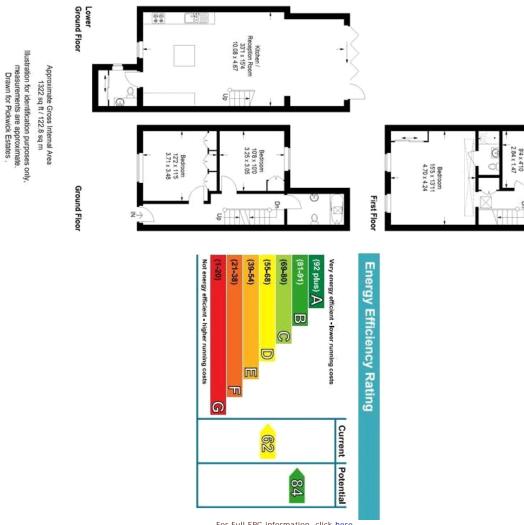

undance of well-proportioned living space set over three floors. The vendors have also completely redecorated before coming on the market to create a stylish and immaculate interior that is literally ready t...

## property features

- Architecturally redesigned 3 bedroom early
  Victorian family home
- Amazing living and entertaining open-plan kitchen reception room
- Stylish and immaculate interior

- Luxurious bathroom and en-suite shower room
- Landscaped rear garden
- Close to an 'Outstanding' Ofstead rated primary school and 3 mainline train stations

ALPS Estates Ltd trading as Pickwick T

Estates

47 Honor Oak Park Honor Oak London, SE23 1EA, United Kingdom

Reg No: 7444750 Registered in England Telephone: 020 3397 1166

Website: http://www.pickwickestates.co.uk



Mount Ash Road



For Full EPC information, click here