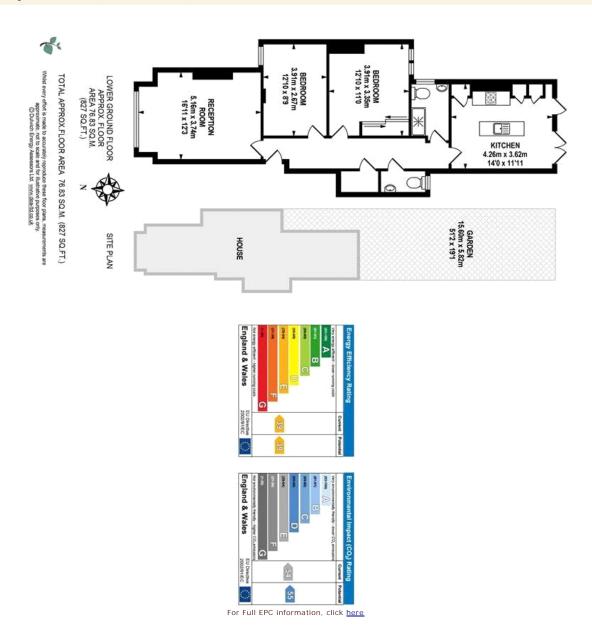

## property description

Set within this striking red brick Edwardian house is beautifully presented 2 double bedroom ground floor flat with a 51" landscaped rear garden and private driveway. Inchmery Road is within the popular conservation area of Catford and is close to Catford and Catford Bridge rail stations. The flat offers generous proportions throughout with lovely high ceilings and period detailing such as sash windows and feature fireplaces. The flat also benefits from a long lease with 113 years remaining and 827sq ft of floor space! The grand reception room is spacious and beautifully decorated with plenty of period features including original wooden flooring and a lovely Edwardian fireplace as a centr...