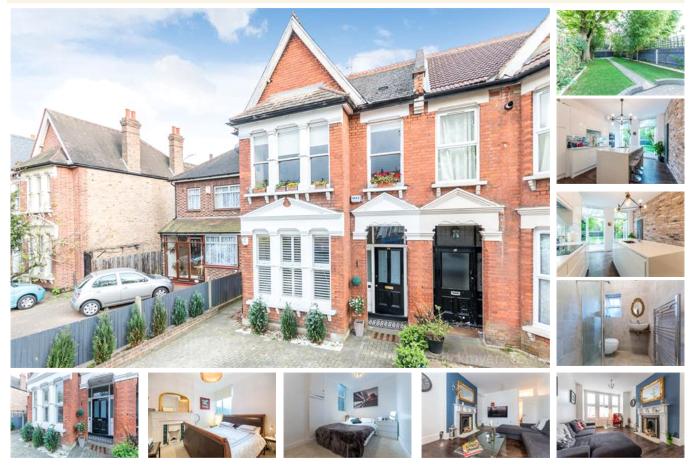

## property description

Set within this striking red brick Edwardian house is beautifully presented 2 double bedroom ground floor flat with a 51" landscaped rear garden and private driveway. Inchmery Road is within the popular conservation area of Catford and is close to Catford and Catford Bridge rail stations. The flat offers generous proportions throughout with lovely high ceilings and period detailing such as sash windows and feature fireplaces. The flat also benefits from a long lease with 113 years remaining and 827sq ft of floor space! The grand reception room is spacious and beautifully decorated with plenty of period features including original wooden flooring and a lovely Edwardian fireplace as a centr...

## property features

- Stunning 2 double bedroom ground floor garden flat with a driveway
- Beautifully presented Kitchen dining room
- Grand reception room with high ceilings

- Luxury shower room and seperate WC
- Large 51" landscaped rear garden
- Close to Catford and Catford Bridge station