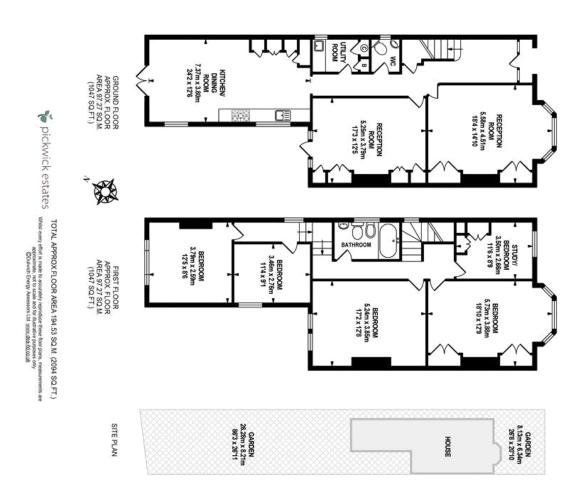

## property description

Situated on a most sought after road in Dulwich. This grand 4/5 bedroom semi detached family house has to be seen. The house has generous living space downstairs and benefits from a large South East facing garden. There is a large loft that is convertible (subject to planning) to create a further bedroom and bathroom. Upstairs there are four large double bedrooms and an extra smaller fifth bedroom or handy study. Eynella Road is right next to Dulwich Park and a short stroll to the centre of The Village. There are also many very sought after schools on your doorstep as well as The Picture gallery. Walk in the other direction and you are on Lordship Lane which boasts a huge array of shops ba...

## property features

- Over 2000 sq ft
- Four double bedrooms plus a study/bedroom
- Large kitchen/breakfast room

- Next to Dulwich Park
- Walking distance to sought after local schools
- Large South East facing garden