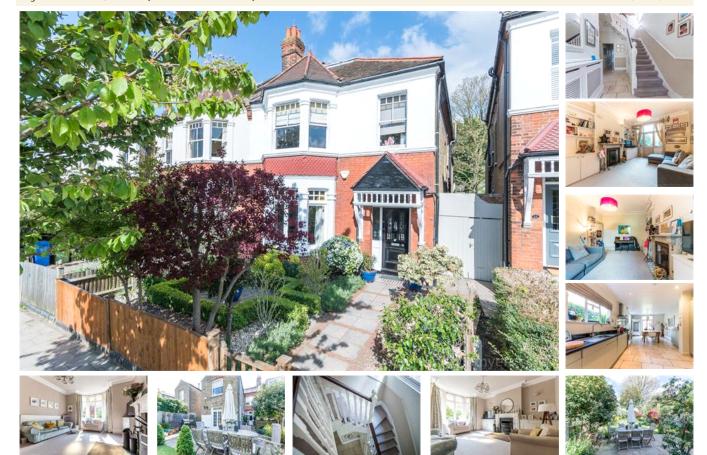

## property description

Situated on a most sought after road in Dulwich. This grand 4/5 bedroom semi detached family house has to be seen. The house has generous living space downstairs and benefits from a large South East facing garden. There is a large loft that is convertible (subject to planning) to create a further bedroom and bathroom. Upstairs there are four large double bedrooms and an extra smaller fifth bedroom or handy study. Eynella Road is right next to Dulwich Park and a short stroll to the centre of The Village. There are also many very sought after schools on your doorstep as well as The Picture gallery. Walk in the other direction and you are on Lordship Lane which boasts a huge array of shops ba...

## property features

- Over 2000 sq ft
- Four double bedrooms plus a study/bedroom
- Large kitchen/breakfast room

- Next to Dulwich Park
- Walking distance to sought after local schools
- Large South East facing garden