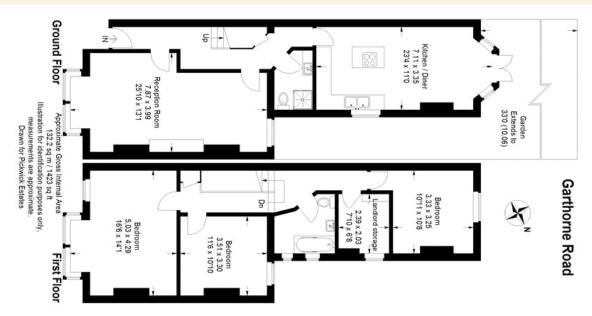

## property description

A charming 3 double bedroom Victorian family home offered to the market in excellent condition with a lovely sunny rear garden. Available mid-August. Garthorne Road is a quiet residential street popular with young families and professionals, it is conveniently located close to Honor Oak Park station with great connections into London Bridge and via the Overground. There is also a number of Good Ofstead rated schools nearby. The house briefly comprises spacious entrance hall with under stair storage, double reception room with feature fireplaces and original wooden floor boards, down stairs shower room and WC, modern kitchen dining room with patio doors leading out to a West facing rear...