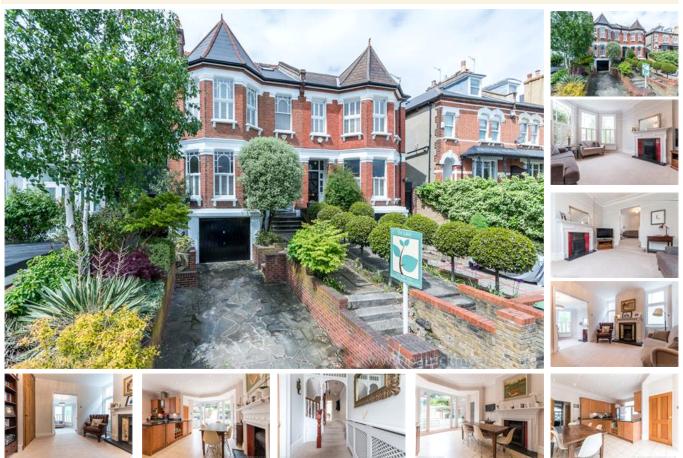

## property description

A truly lovely looking Victorian family house in a sought after residential road in East Dulwich. This family home has been recently decorated throughout in soft neutral colours and is ready for a family to move straight into. Downstairs there are two reception rooms with plantation shutters on lovely arch windows, extremely large family kitchen with a separate utility room and a stunning landscaped garden. Upstairs there are four large double bedrooms plus a further 5th room currently been used as a study, there are two bathrooms one of which is en suite. There is off street parking at the front of the house and also an integral garage. Nearby stations include East Dulwich and Forest Hill...

## property features

- <sup>•</sup> Huge landscaped garden
- Garage and off street parking.
- <sup>•</sup> Utility room

- Five bedrooms
- Newly decorated throughout
- Short walk to shops bars and restaurants