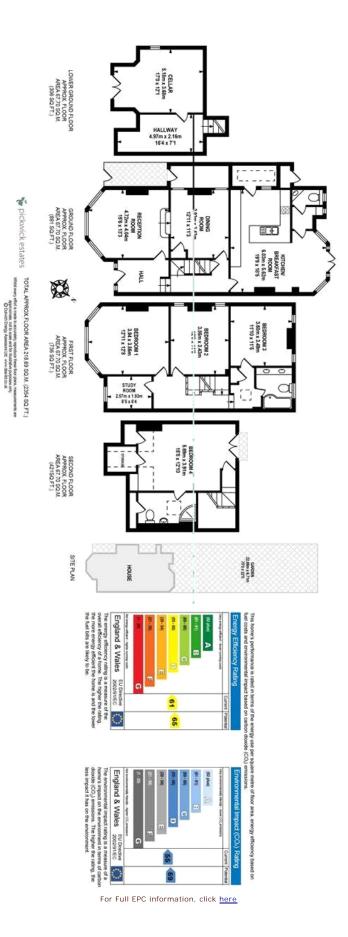

## property description

A truly lovely looking Victorian family house in a sought after residential road in East Dulwich. This family home has been recently decorated throughout in soft neutral colours and is ready for a family to move straight into. Downstairs there are two reception rooms with plantation shutters on lovely arch windows, extremely large family kitchen with a separate utility room and a stunning landscaped garden. Upstairs there are four large double bedrooms plus a further 5th room currently been used as a study, there are two bathrooms one of which is en suite. There is off street parking at the front of the house and also an integral garage. Nearby stations include East Dulwich and Forest Hill...