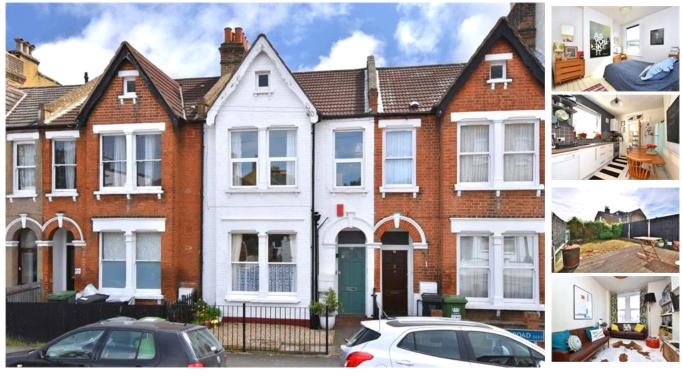

## property description

Located on the first floor of this gorgeous Victorian house is this lovely 2 bedroom flat with direct access to a shared garden and a long lease. Bovill Road is a pretty treelined street close to Honor Oak Park offering an array of amenities and convenient links into town via the Overground and National Rail to London Bridge. The flat offers well-proportioned accommodation and has been maintained to a good standard with double glazing, painted original floorboards and new boiler. The entrance to the flat is on the ground floor with a staircase leading upstairs to a good size landing which is currently being used as a study/office area. The reception room is at the front of the house offering lovely views up the street opposite from a square bay window, adjacent to this room with similar views is a single bedroom, the master bedroom is located in the middle of the property and is a spacious double. To the rear of the property is a separate WC with wash hand basin, a good size kitchen dining room with white units, laminate worktops and space for a dishwasher, oven, hob and...

## property features

- 1st floor 2 bedroom garden flat in a Victorian house
- Reception room with nice views
- \*Kitchen dining room

- Spacious bathroom and separate WC
- Direct access and complete use of a shared rear garden
- Close to Honor Oak park station (London Bridge and Overground connections)