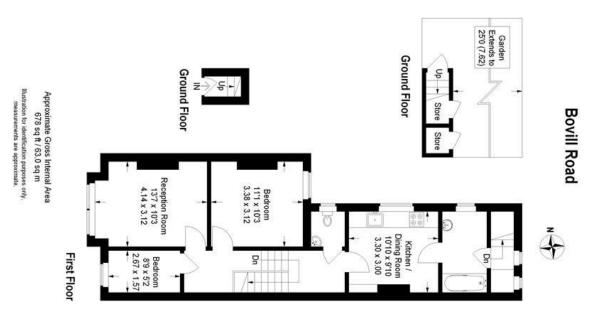

## property description

Located on the first floor of this gorgeous Victorian house is this lovely 2 bedroom flat with direct access to a shared garden and a long lease. Bovill Road is a pretty treelined street close to Honor Oak Park offering an array of amenities and convenient links into town via the Overground and National Rail to London Bridge. The flat offers well-proportioned accommodation and has been maintained to a good standard with double glazing, painted original floorboards and new boiler. The entrance to the flat is on the ground floor with a staircase leading upstairs to a good size landing which is currently being used as a study/office area. The reception room is at the front of the house offering lovely views up the street opposite from a square bay window, adjacent to this room with similar views is a single bedroom, the master bedroom is located in the middle of the property and is a spacious double. To the rear of the property is a separate WC with wash hand basin, a good size kitchen dining room with white units, laminate worktops and space for a dishwasher, oven, hob and...