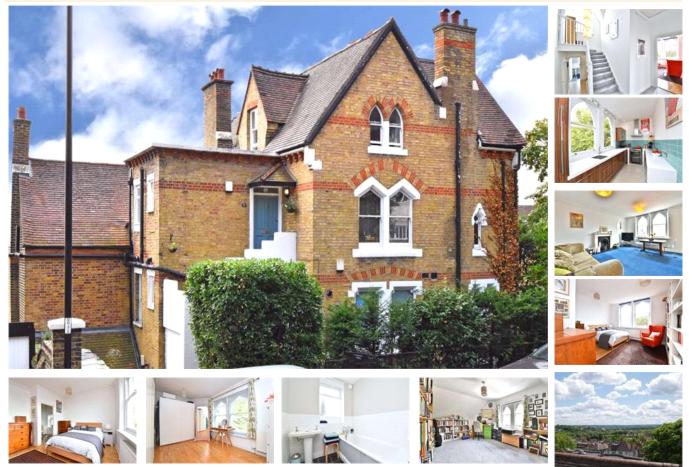

### property description

Perched proudly at the top of Honor Oak Park is this gorgeous self contained three double bedroom Victorian conversion. The property boasts a contemporary interior with very generous proportions, high ceilings and an impressive location close to Honor Oak Park station. The entrance is on the first floor and the flat is split over the top two floors of the house offering fantastic views from the back of the property and with it plenty of natural light. The property also has Banham locks and an active alarm system. Upon approach to the property you are immediately taken back by the grand facade of this imposing Victorian detached building, the arched windows on the upper floors and the el...

### property features

- Superb 3 double bedroom split level maisonette in this stunning Victorian conversion
- Very good proportions throughout with a large reception room
- Modern kitchen, Stunning views
- <sup>•</sup> Chain Free sale
- Close to Honor Oak park station (London Bridge and Overground connections)