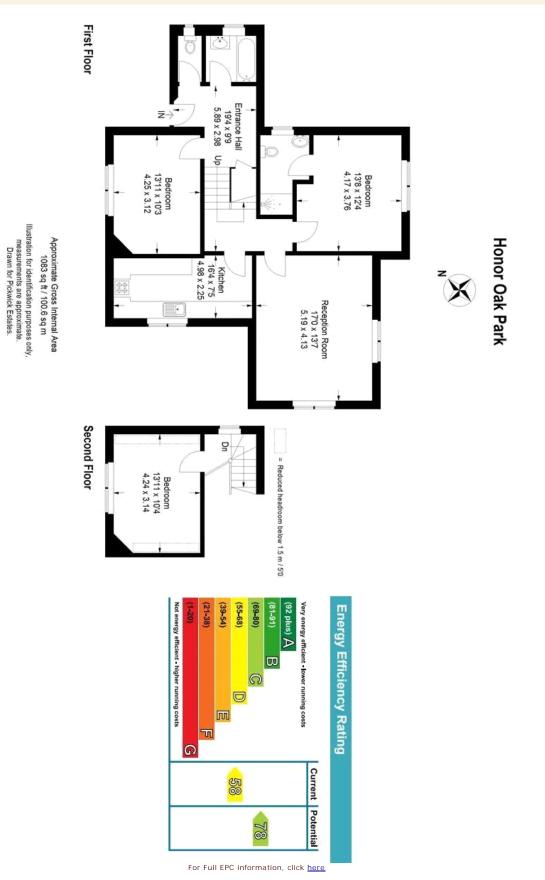

### property description

Perched proudly at the top of Honor Oak Park is this gorgeous self contained three double bedroom Victorian conversion. The property boasts a contemporary interior with very generous proportions, high ceilings and an impressive location close to Honor Oak Park station. The entrance is on the first floor and the flat is split over the top two floors of the house offering fantastic views from the back of the property and with it plenty of natural light. The property also has Banham locks and an active alarm system. Upon approach to the property you are immediately taken back by the grand facade of this imposing Victorian detached building, the arched windows on the upper floors and the el...

### property features

- Superb 3 double bedroom split level maisonette in this stunning Victorian conversion
- Very good proportions throughout with a large reception room
- Modern kitchen, Stunning views
- <sup>•</sup> Chain Free sale
- Close to Honor Oak park station (London Bridge and Overground connections)