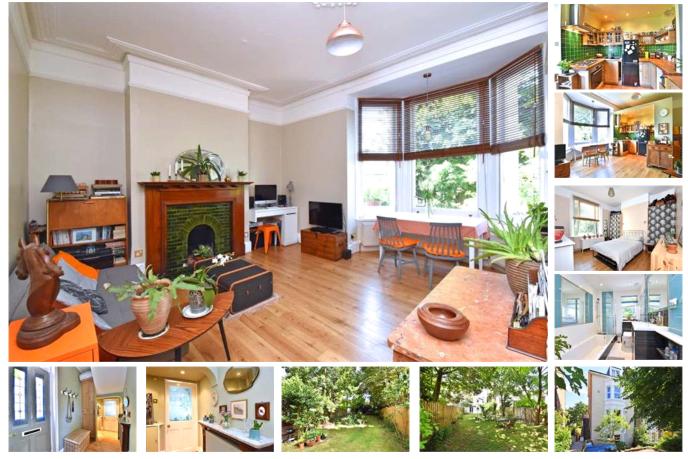

## property description

Offered to the market as a chain free, share of freehold sale is this elegant and charming one bedroom flat with its own entrance set on the raised ground floor of this stunning Victorian period house with access to a beautifully landscaped communal rear garden. The house is very well maintained by the freeholders of which this flat has a share of the freehold. The flat is in excellent condition having been lovingly redecorated by the current owners, including new engineered Oak wooden flooring throughout. The property also radiates period features such as high ceilings, cornicing, ornate Victorian feature fireplaces and a large bay sash window. St Germans Road is a popular street conve...

## property features

- Charming raised ground floor one bedroom flat in a Victorian house
- Shared landscaped rear garden
- Spacious reception room with open planned kitchen

- Share of Freehold
- Bathroom and separate WC/Utility
- Close to amenities and equidistant to Honor Oak Park and Forest Hill Stations