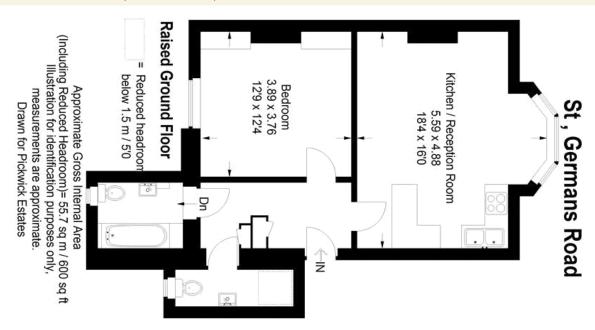

## property description

Offered to the market as a chain free, share of freehold sale is this elegant and charming one bedroom flat with its own entrance set on the raised ground floor of this stunning Victorian period house with access to a beautifully landscaped communal rear garden. The house is very well maintained by the freeholders of which this flat has a share of the freehold. The flat is in excellent condition having been lovingly redecorated by the current owners, including new engineered Oak wooden flooring throughout. The property also radiates period features such as high ceilings, cornicing, ornate Victorian feature fireplaces and a large bay sash window. St Germans Road is a popular street conve...

## property features

- Charming raised ground floor one bedroom flat in a Victorian house
- Shared landscaped rear garden
- Spacious reception room with open planned kitchen

- Share of Freehold
- Bathroom and separate WC/Utility
- Close to amenities and equidistant to Honor Oak Park and Forest Hill Stations