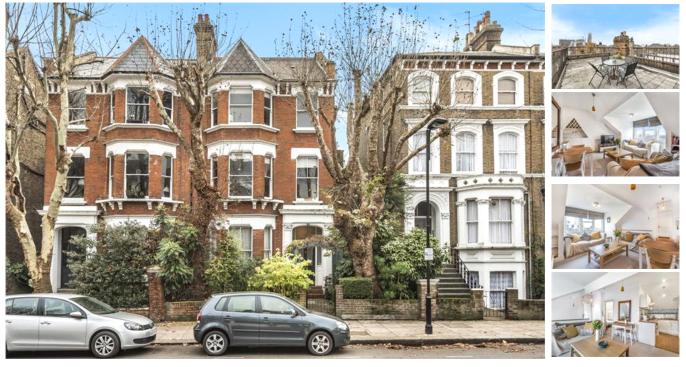

## property description

A lovely one bedroom flat with a private roof terrace, perched on the top floor of this handsome Victorian conversion located close to Latimer Road and Ladbroke Grove stations, near to the famous Portabello Road market and North Pole Road, The flat also offers far reaching views overlooking the Westfield shopping center in the distance. Entrance to this flat is on the second floor, here the landing has a handy storage space for coats, shoes and brollies. On the half landing is access to the roof terrace which is the real bonus to this property offering an amazing outside space with stunning views. Upstairs is the sitting room which has a newly fitted window that offers far reaching views over the chimney pots of London. There is also a handy separate guest toilet and wash hand basin at the top of the stairs. At the other end of the room is an ingenious storage solution in the alcoves of the chimney breast offering a place to store bottles of wine and additional cupboards. The kitchen is open planned to the reception which is compact but has everything you need, good base a...

## property features

- 3rd floor one bedroom flat in a lovely Victorian conversion
- Private roof terrace
- Dpen planned Kitchen
- \* Separate WC

- Far reaching views
- Bedroom
- Bathroom
- \* Close to Latimer Road station