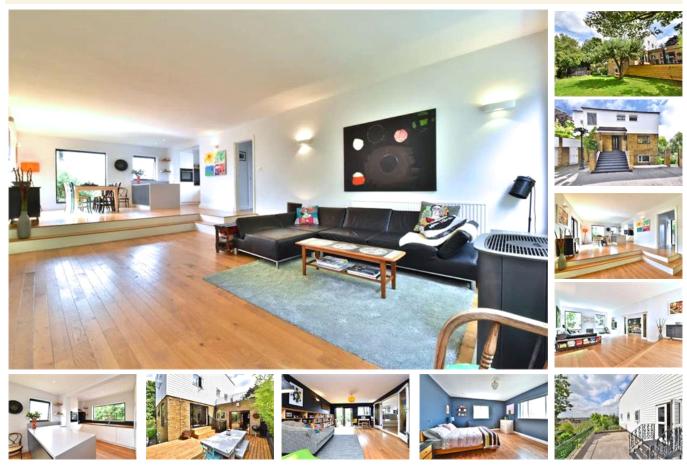

#### Ivestor Terrace, SE23 (6 bedroom House)

£1,250,000

#### property description

A unique, stylish and contemporary 6 bedroom detached house offering an abundance of well laid out accommodation with plenty of outside space and off street parking for two cars. Currently arranged as a 4 bedrooms upstairs and a lower ground floor that doubles as a one bedroom self-contained flat with its own entrance. The house is located at the end of this quiet cul de sac, set on a substantial plot surrounded by greenery and stunning views of the city. Ivestor Terrace is conveniently located for Honor Oak Park rail station and the 'Outstanding' Ofstead rated Fairlawn Primary school is within 50 meters, virtually guaranteeing catchment. Raised ground floor steps lead up to a shel...