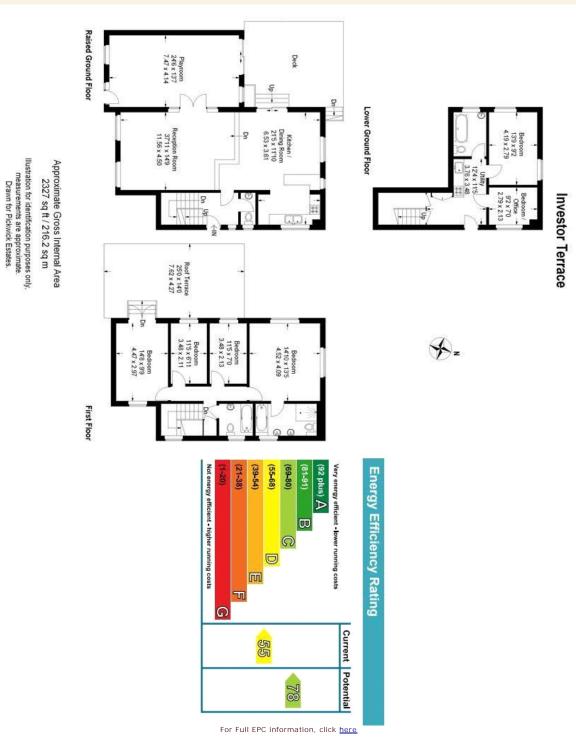

#### property description

A unique, stylish and contemporary 6 bedroom detached house offering an abundance of well laid out accommodation with plenty of outside space and off street parking for two cars. Currently arranged as a 4 bedrooms upstairs and a lower ground floor that doubles as a one bedroom self-contained flat with its own entrance. The house is located at the end of this quiet cul de sac, set on a substantial plot surrounded by greenery and stunning views of the city. Ivestor Terrace is conveniently located for Honor Oak Park rail station and the 'Outstanding' Ofstead rated Fairlawn Primary school is within 50 meters, virtually guaranteeing catchment. Raised ground floor steps lead up to a shel...