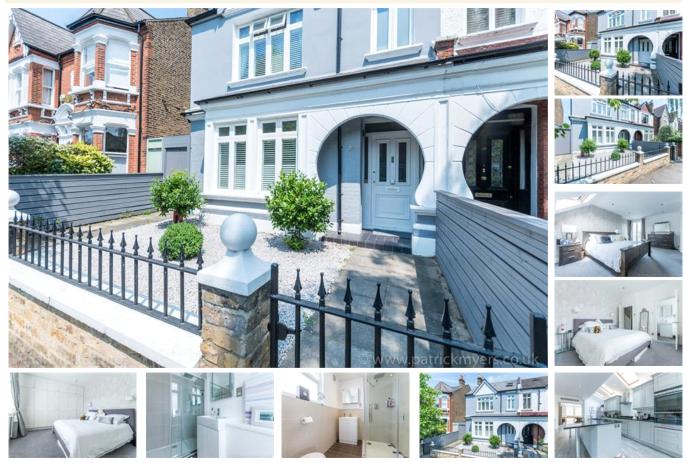

## property description

Situated on one of the most sought after roads in Dulwich. A magnificent Victorian family home with four generous double bedrooms, three bathrooms, two of which are en-suite and also a separate wc. Downstairs there is an exceptionally large double reception and a huge kitchen/diner. Woodwarde Road is situated in the middle of Dulwich Village and East Dulwich and has a wealth of amenities within a short walk including Dulwich Park, sought after primary and secondary schools, plus lots of shops bars and restaurants. Transport to central London is right on your doorstep with the frequently running bus`s as well as North and East Dulwich stations and Forest Hill all a short walk away. To book a...

## property features

- Over 2100 sq ft
- <sup>•</sup> Large kitchen/breakfast room
- Short stroll to Dulwich park

- Close to sought after schools
- <sup>•</sup> Close to shops bars restaurants
- Three bathrooms