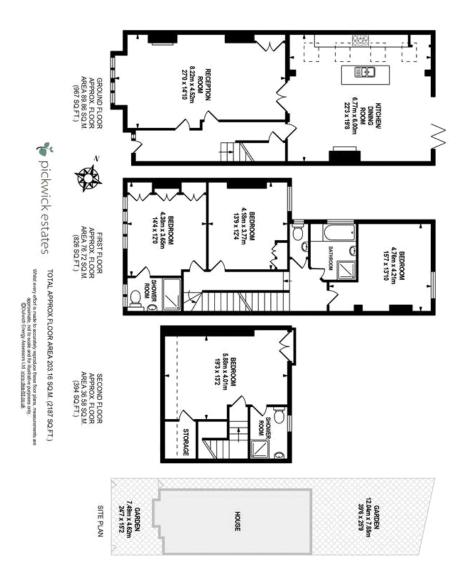

## property description

Situated on one of the most sought after roads in Dulwich. A magnificent Victorian family home with four generous double bedrooms, three bathrooms, two of which are en-suite and also a separate wc. Downstairs there is an exceptionally large double reception and a huge kitchen/diner. Woodwarde Road is situated in the middle of Dulwich Village and East Dulwich and has a wealth of amenities within a short walk including Dulwich Park, sought after primary and secondary schools, plus lots of shops bars and restaurants. Transport to central London is right on your doorstep with the frequently running bus`s as well as North and East Dulwich stations and Forest Hill all a short walk away. To book a...

## property features

- Over 2100 sq ft
- <sup>•</sup> Large kitchen/breakfast room
- Short stroll to Dulwich park

- Close to sought after schools
- <sup>•</sup> Close to shops bars restaurants
- Three bathrooms