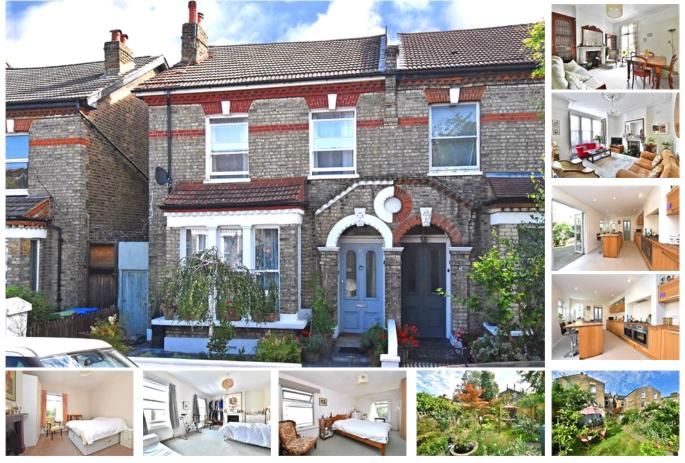

## pickwick estates

Carden Road, SE15 (4 Bedroom House)

£1,199,950

## property description

Situated on one of the most sought after roads in central Nunhead you can find this very charming four double bedroom Victorian semi-detached family home with bags character throughout. The ground floor has a grand entrance to a large hallway which has plenty of Victorian features and grants access to a cellar under the stairs. There are two generous reception rooms, each with original fireplaces and ornate cornicing. At the rear of the house is a handy utility room leading onto a wet room and a modern kitchen/breakfast room leading out to a lovely rear garden. Upstairs is a spacious landing illuminated by a skylight overhead, this leads to four double bedrooms and a luxurious fam...

## property features

- Four spacious bedrooms
- Two bathrooms
- Sought after road

- Short walk to Shops, bars and restaurants
- Close to sought after schools
- Lovely Victorian features

ALPS Estates Ltd trading as Pickwick Telephone: 020 3397 1144