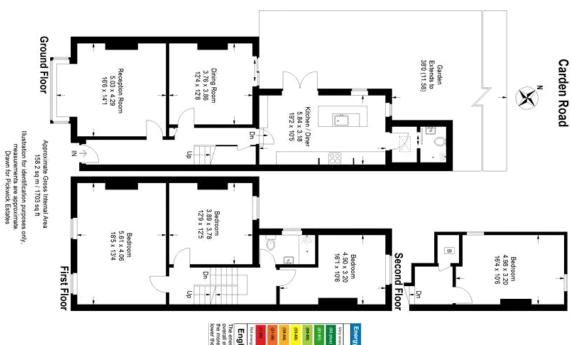

## property description

Situated on one of the most sought after roads in central Nunhead you can find this very charming four double bedroom Victorian semi-detached family home with bags character throughout. The ground floor has a grand entrance to a large hallway which has plenty of Victorian features and grants access to a cellar under the stairs. There are two generous reception rooms, each with original fireplaces and ornate cornicing. At the rear of the house is a handy utility room leading onto a wet room and a modern kitchen/breakfast room leading out to a lovely rear garden. Upstairs is a spacious landing illuminated by a skylight overhead, this leads to four double bedrooms and a luxurious fam...