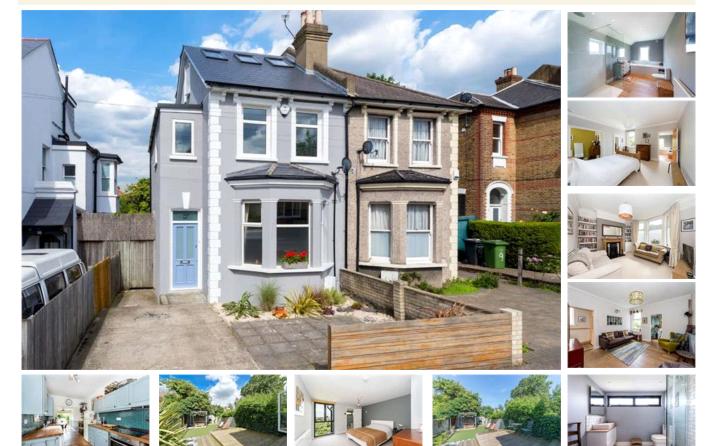

## pickwick estates

Houston Road, SE23 (3 Bedroom House)

£775,000 (OIEO)

## property description

Pickwick Estates is proud to present to the market this stunning example of a period semi-detached house. This versatile accommodation which is arranged over three floors and offers over 1,625 sq ft briefly comprises of: bay fronted reception/lounge to the front of the house with its feature working fire place for those cosy winter evenings, as you drift through the beautifully retained period tiling of the hallway, passing the downstairs W/C, and then moving into the living room/dining room which also offers exceptional under stair storage space, (currently being used as a small work station) then into a family sized kitchen and breakfast room with patio doors leading onto the well-stocked ...

## property features

- Stunning 3 double bedroom period home with an additional study
- 2 large reception rooms
- Family size kitchen breakfast room

- Luxurious family bathroom, en-suite shower room and downstairs WC
- Off street parking and landscaped rear garden
- Close to Ofstead rated Kilmorie School