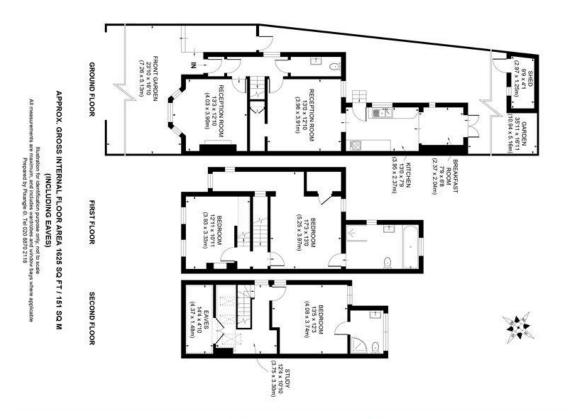

## property description

Pickwick Estates is proud to present to the market this stunning example of a period semi-detached house. This versatile accommodation which is arranged over three floors and offers over 1,625 sq ft briefly comprises of: bay fronted reception/lounge to the front of the house with its feature working fire place for those cosy winter evenings, as you drift through the beautifully retained period tiling of the hallway, passing the downstairs W/C, and then moving into the living room/dining room which also offers exceptional under stair storage space, (currently being used as a small work station) then into a family sized kitchen and breakfast room with patio doors leading onto the well-stocked ...