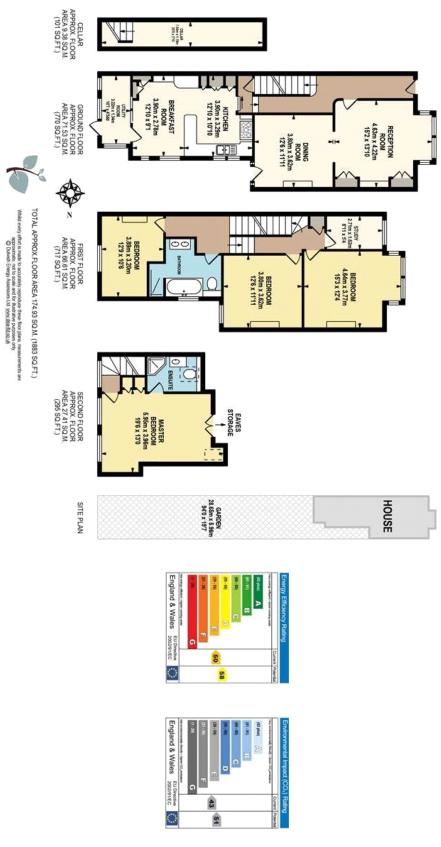

## property description

We are delighted to offer to the market this lovely family house on Beauval Road. The downstairs offers a large double reception room with high ceilings and cornicing along with a bright and spacious kitchen with a handy laundry room leading to a very large sunny garden. Upstairs there are four generous double bedrooms, two luxurious bathroom and a study/nursery. Beauval Road is a quiet residential road just a short walk to both Lordship Lane, Dulwich Village and Dulwich Park as well as lots of sought after schools. East Dulwich and North Dulwich stations are also nearby along with plenty of buses linking you to central London. Please call to arrange an appointment.

## property features

- Large 5 bedroom period house, 5th bedroom is a study/nursery
- \* Elegant double reception room
- Large fitted kitchen/breakfast room

- <sup>1</sup> 2 modern bathroom suites
- Large sunny aspect garden
- Close to Dulwich Village and Lordship Lane