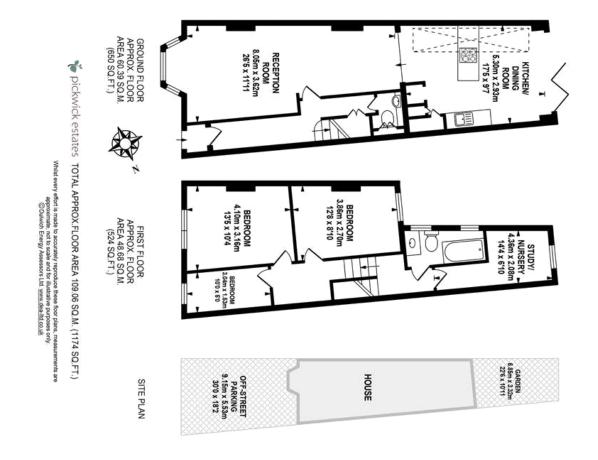

### property description

A beautifully presented four bedroom house in a lovely quiet residential road in East Dulwich. There are two double bedrooms and two single rooms plus a family bathroom upstairs and downstairs there is a lovely double reception room and a large fully fitted kitchen/breakfast room leading out to a pretty garden. Melford Road is a quiet one way street just off of Lordship Lane, so really convenient for shops bars and restaurants as well as Forest Hill mainline station and bus routes to central London. There are good schools nearby as well as Dulwich Village and park. Ideally suit a family