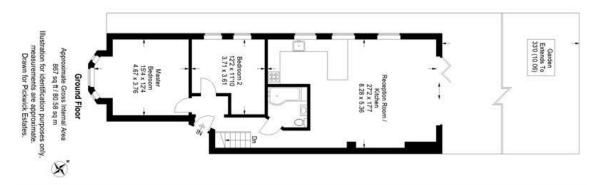

## property description

Offered to the market in the highest spec is this stunning ground floor two bedroom garden apartment in this lovely Edwardian house. Offering stylish, modern accommodation throughout, ideal for entertaining! There is even an in house entertainment system with remote controlled surround sound system! The large reception room at the back of the house has bi-fold doors leading to the charming landscaped rear garden. The kitchen is fully fitted with all the mod cons anyone would ask for. There is well fitted bathroom with shower and bath facility and the 2 double bedrooms are at the front of the house. The property also benefits from a handy side return leading to the garden and off street parki...

## property features

- High spec 2 double bedroom apartment
- Amazing reception room with bi folding doors to the garden
- \*Charming landscaped rear garden and off street parking
- Fully fitted kitchen with all the mod cons
- Well fitted bathroom with shower and bath facilities
- \*Convenient location for Wimbledon Station and there is a local Waitrose near by