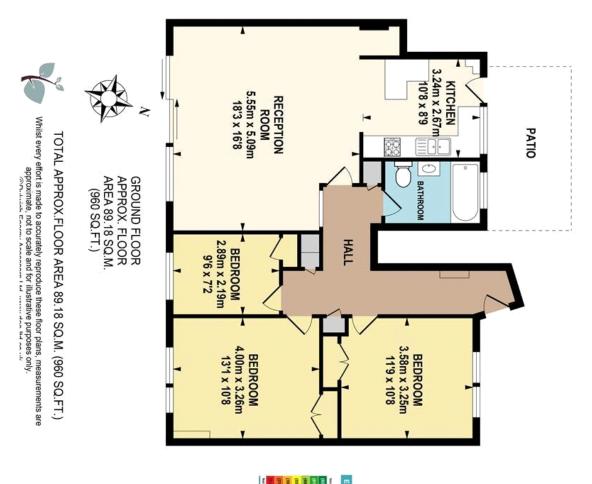

## property description

Superb 3 bedroom ground floor maisonette set in this picturesque part of College Road. You wouldn't think you are only 6 miles from the centre of London here! Offered to the market in good decorative order, the property briefly comprises 2 double bedrooms and a large single, a huge reception room with sliding doors leading onto the communal gardens with stunning views over the green open spaces and the spire of the nearby church. The fully fitted kitchen is at the front of the property with access to the front patio. There is also a family bathroom and plenty of fitted storage throughout. Breakspeare is located on a private road in the middle of Dulwich Village and very close to Sydenham Hil...