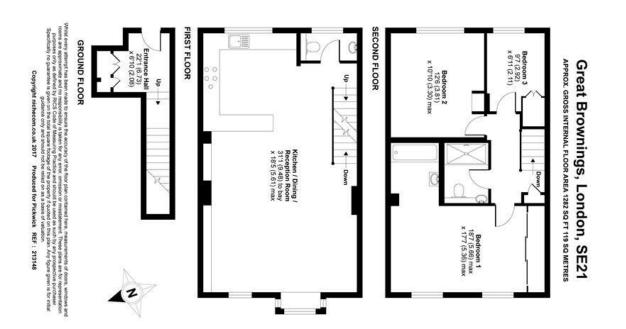

## property description

A stylish 3 bedroom, 2 bathroom maisonette offered to the market in excellent condition. The current owners have completely refurbished this lovely property to provide bright, spacious living accommodation. Laid out over three floors with 1282 sq ft of floor space there is plenty of living and entertaining space. The property also benefits from a double garage on the ground floor. Great Brownings was built in the 1960s expressly to provide tranquil home life for diplomats requiring quick and easy access to the centre of London. The property is well proportioned throughout, it has its own entrance on the ground floor which has plenty of storage in the entrance hall, steps lead upstairs...

### property features

- Stunning views
- <sup>•</sup> Luxury en-suite bathroom and shower room
- Enormous 31' open planned kitchen reception room on the 1st floot
- <sup>•</sup> Double Garage
- <sup>1282</sup> sqft of living space
- Close to Sydenham Hill Station via a convenient foot path, services to London Victoria & Blackfriars