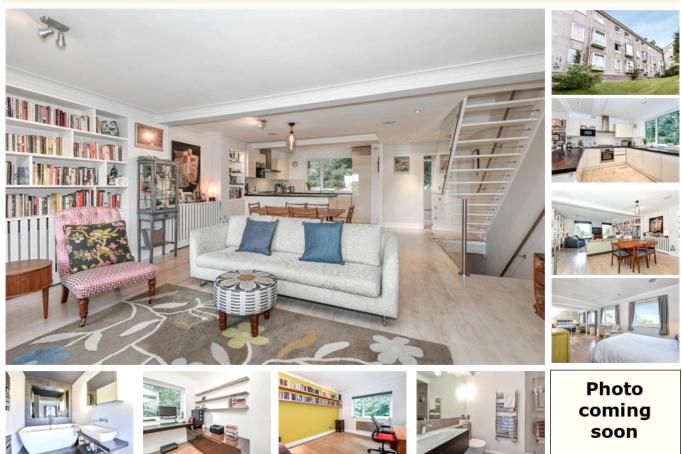

## property description

A stylish 3 bedroom, 2 bathroom maisonette offered to the market in excellent condition. The current owners have completely refurbished this lovely property to provide bright, spacious living accommodation. Laid out over three floors with 1282 sq ft of floor space there is plenty of living and entertaining space. The property also benefits from a double garage on the ground floor. Great Brownings was built in the 1960s expressly to provide tranquil home life for diplomats requiring quick and easy access to the centre of London. The property is well proportioned throughout, it has its own entrance on the ground floor which has plenty of storage in the entrance hall, steps lead upstairs...

### property features

- Stunning views
- <sup>•</sup> Luxury en-suite bathroom and shower room
- Enormous 31' open planned kitchen reception room on the 1st floot
- <sup>•</sup> Double Garage
- <sup>1282</sup> sqft of living space
- Close to Sydenham Hill Station via a convenient foot path, services to London Victoria & Blackfriars