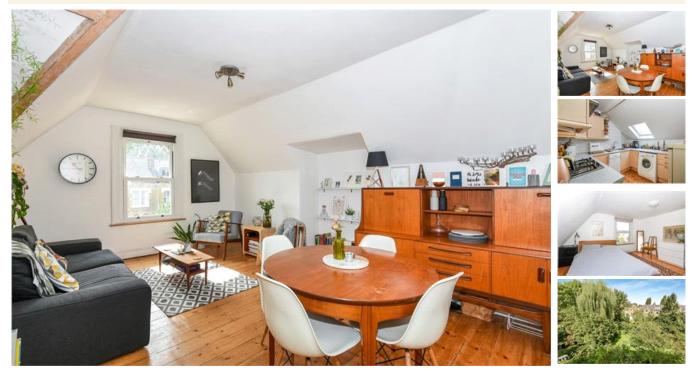

### property description

Situated on a lovely quiet residential road in East Dulwich a charming two double bedroom top floor split level flat in good decorative order throughout. Briefly comprising two double bedrooms, large reception room and modern kitchen and bathroom. Marmora Road is about equidistant to Honor Oak and Peckham Rye stations. Also vey conveniently located for shops bars and buses to central London. Long lease.

#### property features

- Two double bedrooms
- <sup>•</sup> Lovely polished wooden floors
- <sup>•</sup> Large shared garden

- Close to Peckham Rye park
- Stunning views over London
- <sup>•</sup> Off street parking on first come basis