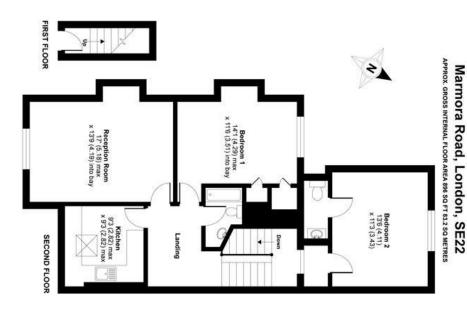

### property description

Situated on a lovely quiet residential road in East Dulwich a charming two double bedroom top floor split level flat in good decorative order throughout. Briefly comprising two double bedrooms, large reception room and modern kitchen and bathroom. Marmora Road is about equidistant to Honor Oak and Peckham Rye stations. Also vey conveniently located for shops bars and buses to central London. Long lease.

#### property features

- Two double bedrooms
- <sup>•</sup> Lovely polished wooden floors
- <sup>•</sup> Large shared garden

- Close to Peckham Rye park
- Stunning views over London
- <sup>•</sup> Off street parking on first come basis