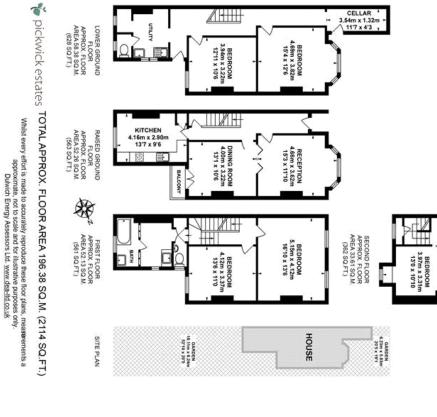

## property description

Situated on a very popular road in central East Dulwich is this fantastic Victorian family house which would be ideal for someone wishing to put their own stamp on a property. . The house is set over four floors and is over 2100 sq ft. Upstairs there are four double bedrooms and a family bathroom. On the raised ground floor there are two reception rooms one with a lovely balcony overlooking the garden plus the kitchen. The lower ground floor is currently two further bedrooms and utility room and toilet leading out the the pretty mature spacious garden. The house is full of charm and character and has retained some of the lovely original features. Barry road is ideally located for transport i...