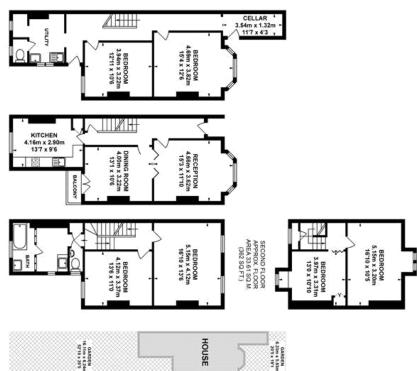

## property description

Situated on a very popular road in central East Dulwich is this fantastic Victorian family house which would be ideal for someone wishing to put their own stamp on a property. . The house is set over four floors and is over 2100 sq ft. Upstairs there are four double bedrooms and a family bathroom. On the raised ground floor there are two reception rooms one with a lovely balcony overlooking the garden plus the kitchen. The lower ground floor is currently two further bedrooms and utility room and toilet leading out the the pretty mature spacious garden. The house is full of charm and character and has retained some of the lovely original features. Barry road is ideally located for transport i...