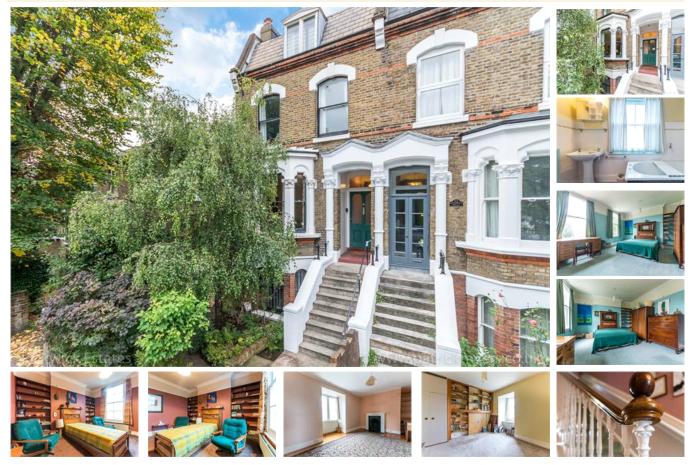

## property description

Situated on a very popular road in central East Dulwich is this fantastic Victorian family house which would be ideal for someone wishing to put their own stamp on a property. . The house is set over four floors and is over 2100 sq ft. Upstairs there are four double bedrooms and a family bathroom. On the raised ground floor there are two reception rooms one with a lovely balcony overlooking the garden plus the kitchen. The lower ground floor is currently two further bedrooms and utility room and toilet leading out the the pretty mature spacious garden. The house is full of charm and character and has retained some of the lovely original features. Barry road is ideally located for transport i...

## property features

- Refurbishment opportunity
- Over 2100 sq ft
- 4/6 bedrooms

- Lovely mature west facing garden
- \* Fantastic location
- Close to Peckham Rye park

ALPS Estates Ltd trading as Pickwick Telephone: 020 3397 1144 Estates