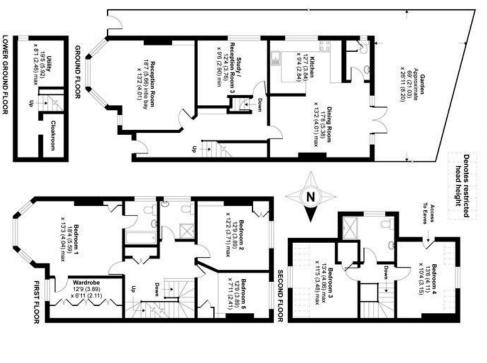

## Underhill Road, London, SE22

APPROX. GROSS INTERNAL FLOOR AREA 2350 SQ FT 218.3 SQ METRES (EXCLUDES RESTRICTED HEAD HEIGHT)

What every altercy has been made to orsuse the accuracy of the floor plan occalised here, measurements of doors, windows and rooms are approximate and no responsible to believe the control of the control of the plants are for responsible to believe the purposes only as defined by RICS Code of Measuring Practice and should be used as such by any prospective purchases. Specifically no guarantee is given on the state square to obage of the property if upused on this plant. Any figure given is for initial guidence only and should not be relied on as a basis of valuation.

Copyright nichecom.co.uk 2017 Produced for Pickwick REF: 215799

For Full EPC information, click here