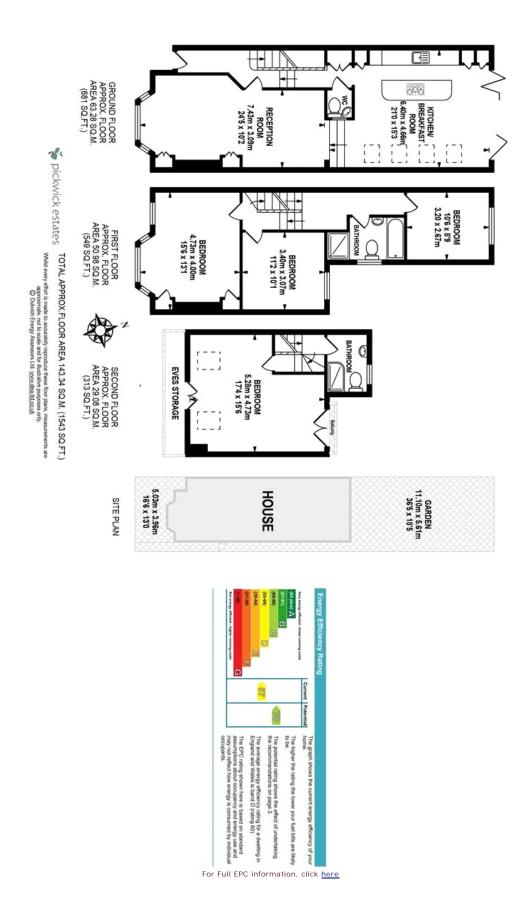

### property description

A truly stunning four double bedroom end of terrace house in the very heart of East Dulwich. The property is decorated to a very high standard and the kitchen and bathrooms are modern and truly superb. Downstairs there are two reception rooms and an extended kitchen leading out to a lovely garden there is also a downstairs cloakroom. Upstairs there are four double bedrooms and two bathrooms. Melborne Grove is situated right in the heart of East Dulwich and is an extremely sought after road with all amenities right on your doorstep. Nearby there are many of the most sought after schools in South East London.

# property features

- <sup>•</sup> Great storage
- <sup>•</sup> Few minutes walk to East Dulwich station
- <sup>•</sup> Moments from shops bars and restaurants

- Stunning interior
- <sup>•</sup> Two bathrooms
- Extended kitchen with underfloor heating