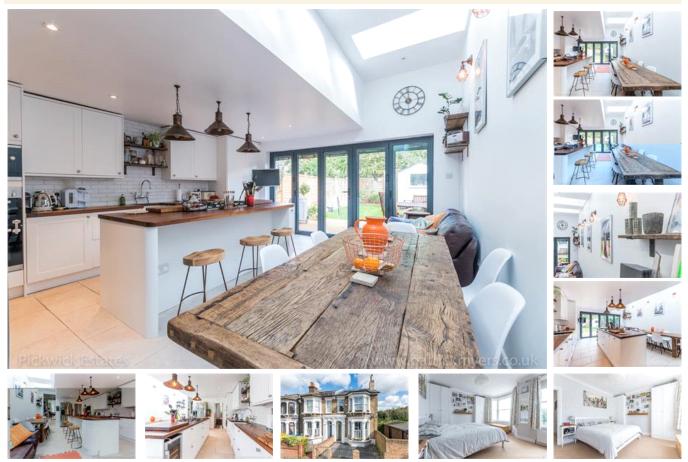

### property description

A truly stunning four double bedroom end of terrace house in the very heart of East Dulwich. The property is decorated to a very high standard and the kitchen and bathrooms are modern and truly superb. Downstairs there are two reception rooms and an extended kitchen leading out to a lovely garden there is also a downstairs cloakroom. Upstairs there are four double bedrooms and two bathrooms. Melborne Grove is situated right in the heart of East Dulwich and is an extremely sought after road with all amenities right on your doorstep. Nearby there are many of the most sought after schools in South East London.

# property features

- <sup>•</sup> Great storage
- <sup>•</sup> Few minutes walk to East Dulwich station
- <sup>•</sup> Moments from shops bars and restaurants

- Stunning interior
- <sup>•</sup> Two bathrooms
- Extended kitchen with underfloor heating