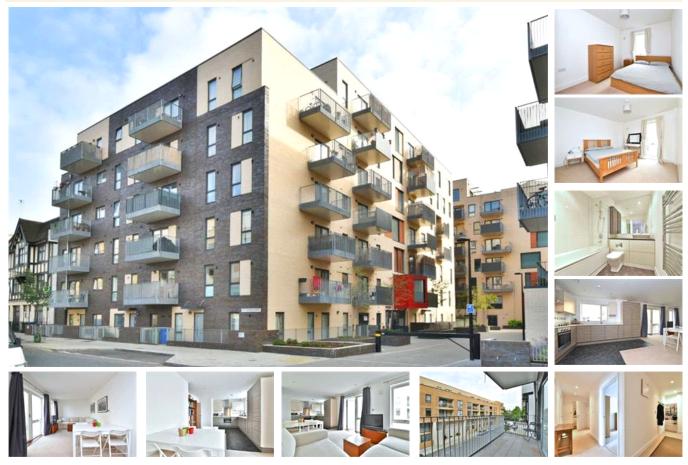

#### Pitman Building, SE16 (2 Bedroom Flat)

#### £525,000

#### property description

Modern and sophisticated 2 double bedroom apartment on the second floor of this fashionable new build block (lift and stair access) close to Bermondsey tube station. The property benefits from a large open planned kitchen living room with access to a good size balcony which has views of the Shard, two double bedrooms and a luxurious spacious bathroom. There is also plenty of storage throughout the property as well as an ingenious bike rack in the hallway. The Pitman building is conveniently located close to good public transportation links. Located only a few minutes walk to Bermondsey tube (Jubilee line – useful if working in Canary Wharf) and frequent buses to London Bridge, Waterloo,...

### property features

- 2 double bedroom apartment on the 2nd floor of this modern new build block
- Offered to the market to a high decorative
- standard
- <sup>•</sup> Large master bedroom and second double

ALPS Estates Ltd trading as Pickwick Estates 47 Honor Oak Park Honor Oak London, SE23 1EA, United Kingdom Reg No : 7444750 Registered in England

- Luxurious bathroom is fitted with bath and shower
- Bright and spacious open plan kitchen living room
- Near public transportation; a few minutes walk