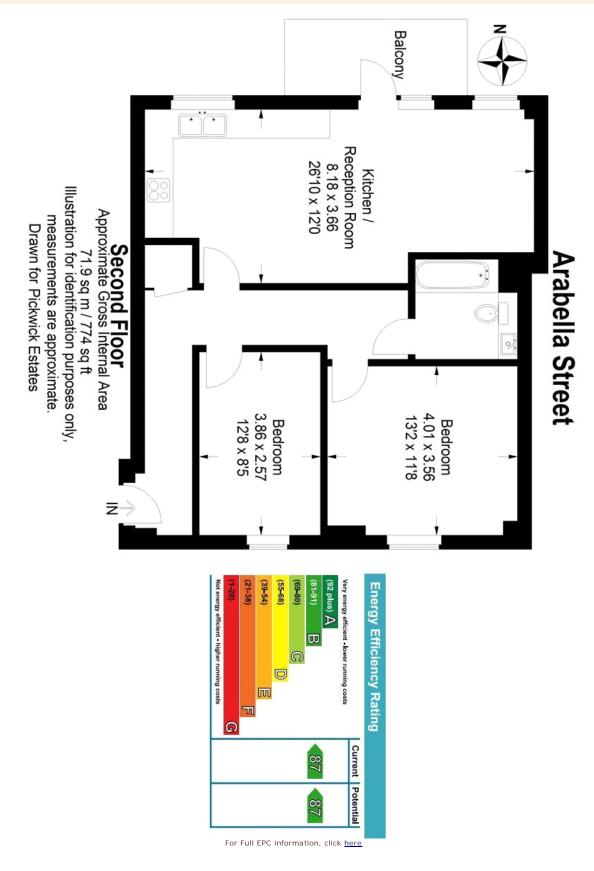

#### property description

Modern and sophisticated 2 double bedroom apartment on the second floor of this fashionable new build block (lift and stair access) close to Bermondsey tube station. The property benefits from a large open planned kitchen living room with access to a good size balcony which has views of the Shard, two double bedrooms and a luxurious spacious bathroom. There is also plenty of storage throughout the property as well as an ingenious bike rack in the hallway. The Pitman building is conveniently located close to good public transportation links. Located only a few minutes walk to Bermondsey tube (Jubilee line – useful if working in Canary Wharf) and frequent buses to London Bridge, Waterloo,...

### property features

- 2 double bedroom apartment on the 2nd floor of this modern new build block
- Offered to the market to a high decorative
- standard
- <sup>•</sup> Large master bedroom and second double

ALPS Estates Ltd trading as Pickwick Estates 47 Honor Oak Park Honor Oak London, SE23 1EA, United Kingdom Reg No : 7444750 Registered in England

- Luxurious bathroom is fitted with bath and shower
- Bright and spacious open plan kitchen living room
- Near public transportation; a few minutes walk