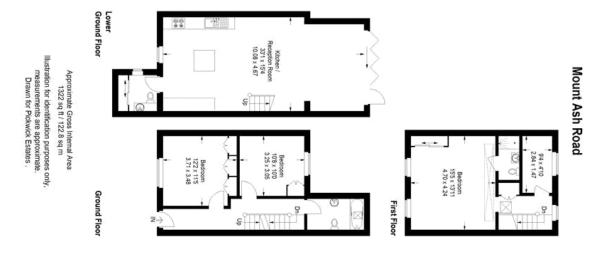

## property description

Available beginning November 2017. Prepare to be amazed by this exceptional 3 bedroom (3 double bedrooms with a study/nursery) early Victorian family home located on this popular, friendly cul-de-sac, which is close to an 'Outstanding' Ofstead rated primary school and within walking distance of three mainline train stations - Forest Hill, Sydenham, and Sydenham Hill. The whole street is lined by these attractive terraced houses, however this one in particular has been architecturally redesigned and extended to create an abundance of well-proportioned living space set over three floors. The vendors have also completely redecorated before coming on the market to create a stylish and immaculate...