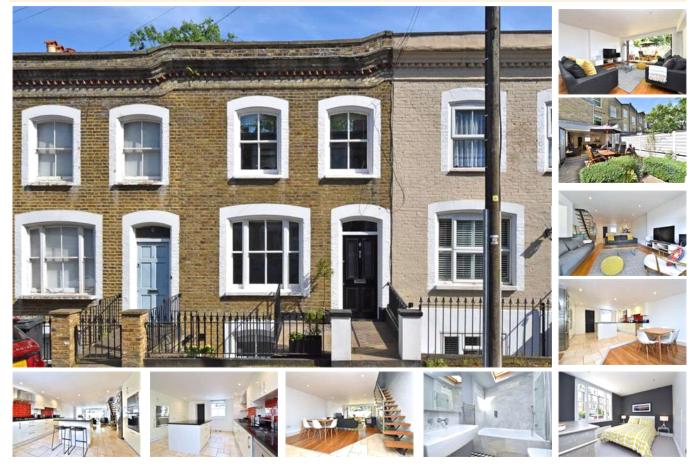

## property description

Available beginning November 2017. Prepare to be amazed by this exceptional 3 bedroom (3 double bedrooms with a study/nursery) early Victorian family home located on this popular, friendly cul-de-sac, which is close to an 'Outstanding' Ofstead rated primary school and within walking distance of three mainline train stations - Forest Hill, Sydenham, and Sydenham Hill. The whole street is lined by these attractive terraced houses, however this one in particular has been architecturally redesigned and extended to create an abundance of well-proportioned living space set over three floors. The vendors have also completely redecorated before coming on the market to create a stylish and immaculate...

## property features

- Architecturally redesigned 3 bedroom early
  Victorian family home
- Amazing living and entertaining open-plan kitchen reception room
- Stylish and immaculate interior

- Luxurious bathroom and en-suite shower room
- Landscaped rear garden
- Close to an 'Outstanding' Ofstead rated primary school and 3 mainline train stations