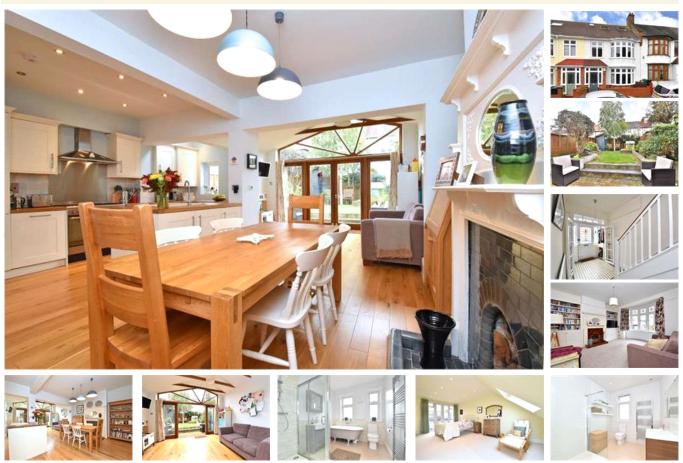

## property description

Sat proudly on the sunny South facing garden side of this popular street is this is a superb 4 bedroom 1930's mid terrace house that has been cleverly extended at the rear and loft converted to create a very spacious family home (1632 sqft). Located moments from all the convenient amenities the high street has to offer and Honor Oak Park station with excellent connections to London Bridge and the Overground. The front of the house has an appealing façade with traditional curved bay windows on the first and second floor that have been double glazed but still retain the original stain glass. A cute front garden shields the house from the street with a path leading to the front porch. As yo...

## property features

- Very spacious 4 bedroom 1930's family home (1632 sqft)
- <sup>•</sup> Huge kitchen reception room great for entertaining
- Formal lounge at the front of the house

- South facing landscaped rear garden
- Family bathroom on 1st floor and luxury shower room in the loft conversion
- Close to Honor Oak park station (London Bridge and Overground connections)