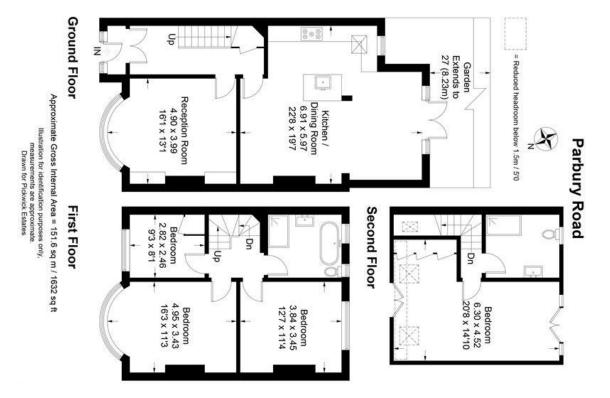

## property description

Sat proudly on the sunny South facing garden side of this popular street is this is a superb 4 bedroom 1930's mid terrace house that has been cleverly extended at the rear and loft converted to create a very spacious family home (1632 sqft). Located moments from all the convenient amenities the high street has to offer and Honor Oak Park station with excellent connections to London Bridge and the Overground. The front of the house has an appealing façade with traditional curved bay windows on the first and second floor that have been double glazed but still retain the original stain glass. A cute front garden shields the house from the street with a path leading to the front porch. As yo...