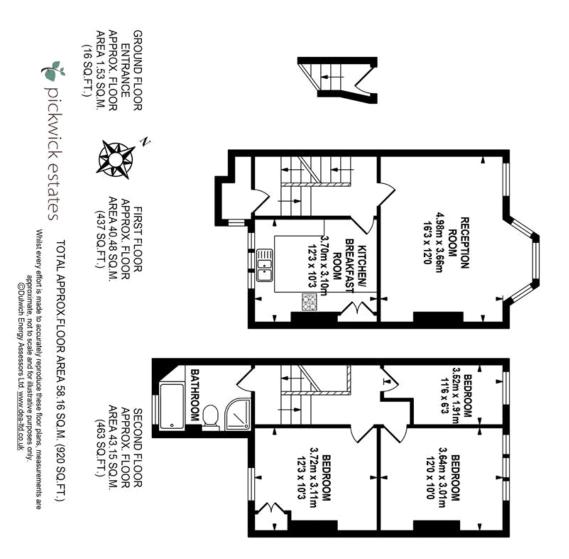

### property features

- <sup>•</sup> 920 sq ft
- Very short walk to East Dulwich station
- <sup>•</sup> Three bedrooms

- <sup>•</sup> Large eat in kitchen
- <sup>•</sup> Low service charge
- Near to Dulwich Village