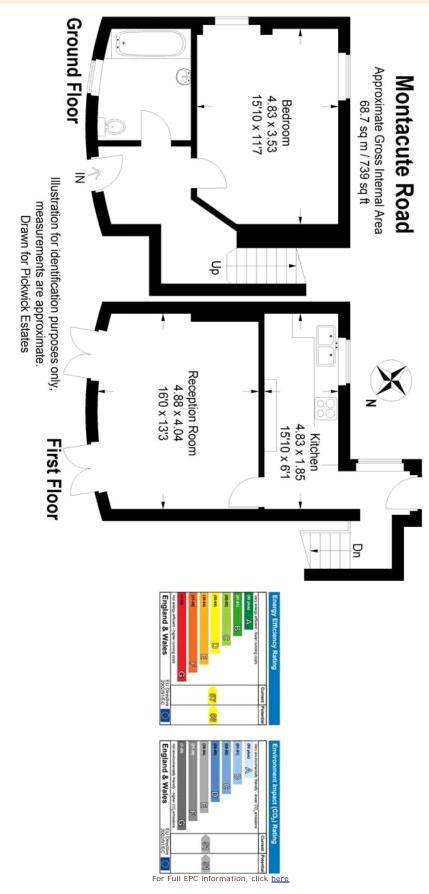

## property description

Offering an abundance of character and charm is this very spacious split level garden flat set within this imposing Victorian house. The property benefits from off street parking and the direct access to a beautiful shared garden. Montacute Road is a quiet residential street located close to the open green spaces of Blythe Hill fields and the nearest stations are Catford, Catford Bridge and Honor Oak Park. The flat has its own entrance on the lower ground floor where there is a generous entrance hall perfect for storing coats and brollies but is also an ample enough size to park up a bicycle! On this floor there is a very good size double bedroom at the rear of the house with double as...