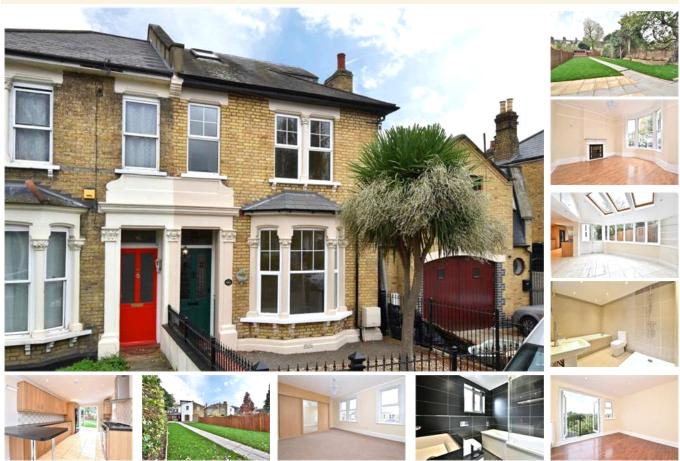

## property description

Available to families only. Completely refurbished to a high standard is this stunning 5 bedroom Victorian house . The house has a large neatly manicured rear garden, 2 reception rooms, 2 luxurious bathrooms and lots of living accommodation on the ground floor including a large conservatory next to the kitchen/breakfast room. Blythe Vale is conveniently located close to Catford and Catford Bridge rail stations. Both stations offer exceptional transport links into Central London; 20 minutes to Charing Cross and 24 minutes to Canary Wharf, making it the ideal for commuters. Forest Hill is also near by with links to the Overground and national rail to London bridge. Blythe Vale is a short str...

### property features

- Substantial 5 bedroom Victorian family home
- <sup>•</sup> Large rear garden
- Front reception room
- <sup>•</sup> Side return conservatory

ALPS Estates Ltd trading as Pickwick Estates 47 Honor Oak Park Honor Oak London, SE23 1EA, United Kingdom Reg No : 7444750 Registered in England

- Second reception room
- <sup>2</sup> 2 luxurious bathrooms
- Large kitchen dining room
- Downstairs shower room

Telephone : 020 3397 1166 Website : https://www.pickwickestates.co.uk

These property details are believed to be correct but their accuracy is not guaranteed and they do not form part of any official contract.