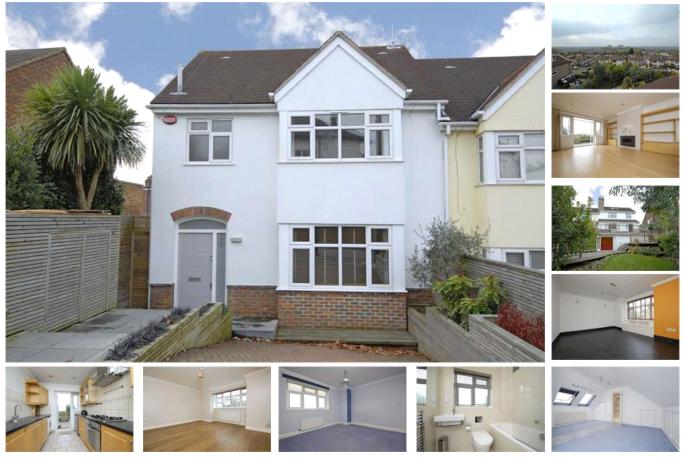

## pickwick estates

Ringmore View, SE23 (4 bedroom House)

£850,000

## property description

An amazing opportunity to purchase this lovely four-bedroom, two bathroom semi-detached house with a private driveway. Perched near the top of one of the highest streets in London this property offers stunning views over the London skyline and breathtaking sunsets! For this reason, Ringmore Rise is a very popular street, in addition, it is equidistant from both Forest Hill and Honor Oak Park stations, Horniman Gardens and its museum is just round the corner and its within catchment for some excellent primary schools. The front of the house has a private driveway, built in bin stores and side return access. The large modern front door leads to a spacious entrance hall which houses the sta...

## property features

- 4 bedroom family home with stunning view over the city
- Off street parking and large garden with raised deck
- <sup>1</sup> 2 reception rooms

- Modern fitted kitchen with integrated appliances
- Stylish bathroom plus and additional ensuite
- Close proximity to Honor Oak Park station and Horniman Gardens