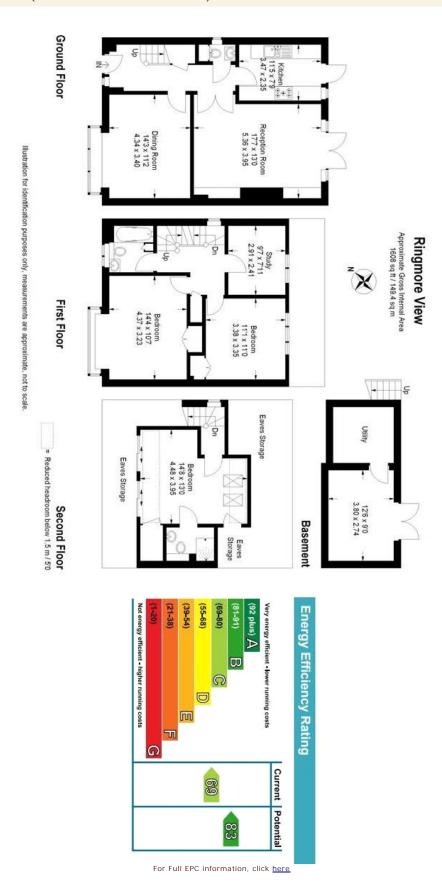

## property description

An amazing opportunity to purchase this lovely four-bedroom, two bathroom semi-detached house with a private driveway. Perched near the top of one of the highest streets in London this property offers stunning views over the London skyline and breathtaking sunsets! For this reason, Ringmore Rise is a very popular street, in addition, it is equidistant from both Forest Hill and Honor Oak Park stations, Horniman Gardens and its museum is just round the corner and its within catchment for some excellent primary schools. The front of the house has a private driveway, built in bin stores and side return access. The large modern front door leads to a spacious entrance hall which houses the sta...