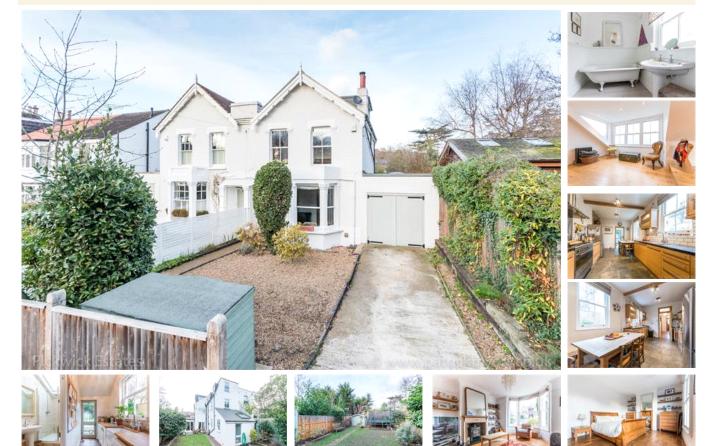

## property description

A really lovely example of a large Victorian end of terrace family house in East Dulwich bursting with charm and with bags of potential to do a huge side extension (stpp) There are five generous double bedrooms and three bathrooms plus a double reception room and a handy utility room. There is off street parking and the garage has been converted into a great work space, could be used as another bedroom, family room TV room or whatever suits your families needs. Melford Road is conveniently located for Lordship Lane and Dulwich Village is just a short walk away. There are lots of bus's and Forest Hill or East Dulwich stations are close by all can take you easily to central London.

## property features

- Three bathrooms
- Off street parking
- \* Five double bedrooms

- Utility room
- Converted garage
- Huge side return

ALPS Estates Ltd trading as Pickwick Telephone: 020 3397 1144

Estates