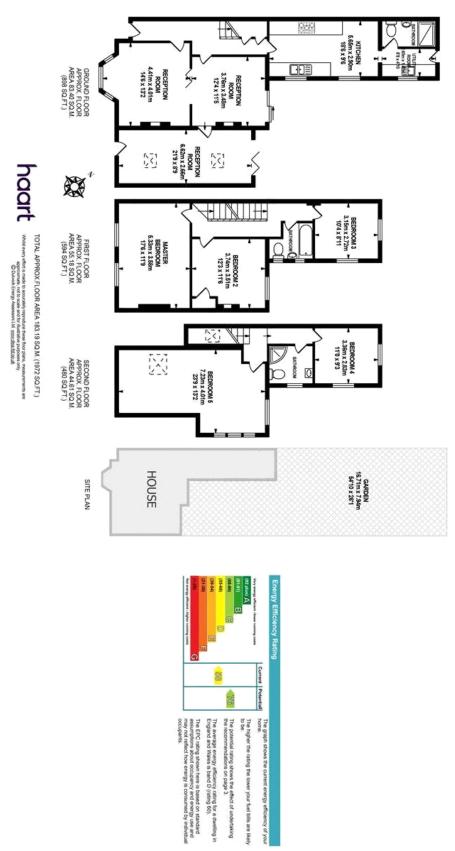

## property description

A really lovely example of a large Victorian end of terrace family house in East Dulwich bursting with charm and with bags of potential to do a huge side extension (stpp) There are five generous double bedrooms and three bathrooms plus a double reception room and a handy utility room. There is off street parking and the garage has been converted into a great work space, could be used as another bedroom, family room TV room or whatever suits your families needs. Melford Road is conveniently located for Lordship Lane and Dulwich Village is just a short walk away. There are lots of bus's and Forest Hill or East Dulwich stations are close by all can take you easily to central London.

## property features

- Three bathrooms
- Off street parking
- \* Five double bedrooms

- Utility room
- Converted garage
- Huge side return

ALPS Estates Ltd trading as Pickwick Telephone: 020 3397 1144

Estates