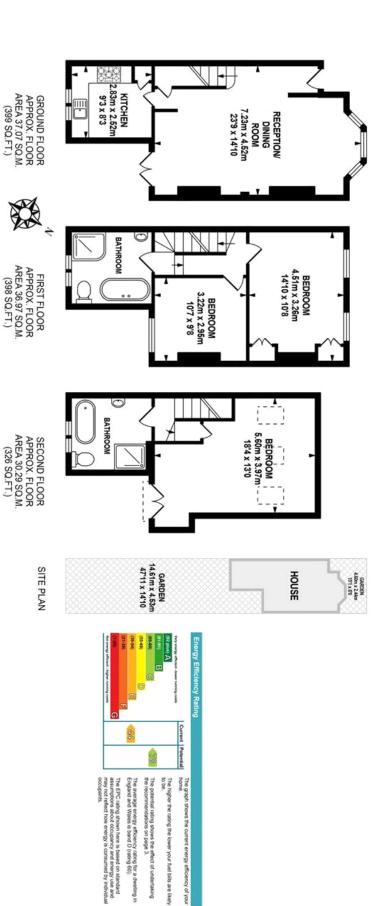

Estates 8 Woodwarde Road Dulwich

London, SE22 8UJ, United Kingdom

Reg No: 4270797 Registered in England

Website: https://www.pickwickestates.co.uk

pickwick estates

Whilst every effort is made to accurately reproduce these floor plans, measurements are approximate, not to scale and for illustrative purposes only.

© Dulwich Energy Assessors Ltd. www.dea-tid.co.uk TOTAL APPROX.FLOOR AREA 104.33 SQ.M. (1123 SQ.FT.)