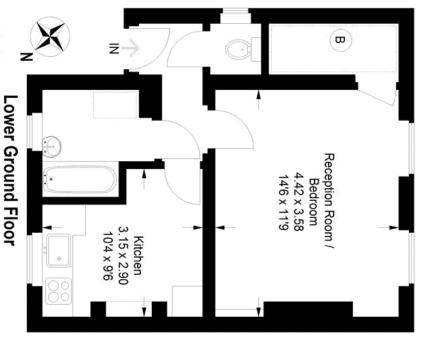

## Ravensbourne Road

For Full EPC information, click here

38.4 sq m / 413 sq ft Illustration for identification purposes only,

measurements are approximate.

Drawn for Pickwick Estates

Approximate Gross Internal Area (Including Reduced Headroom)

= Reduced headroom below 1.5 m / 5'0