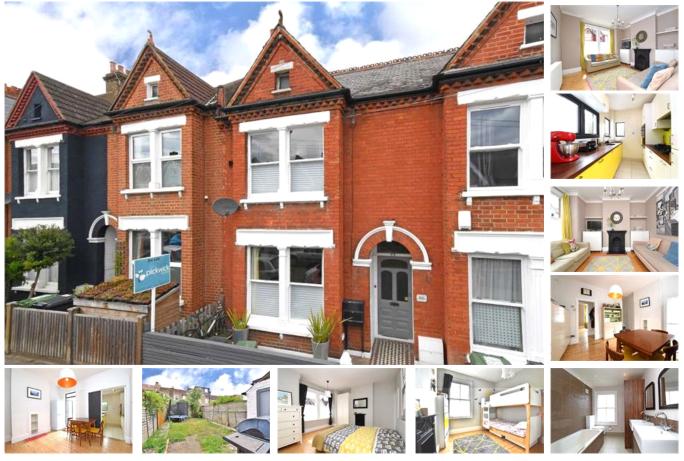

Bovill Road, SE23 (2 bedroom House)

£600,000

## property description

A charming two double bedroom Victorian freehold half house with neat rear garden, located on this quiet residential street a short walk from Honor Oak Park and Forest Hill rail stations. The house has an imposing red brick facade and is bordered by a brick wall with wooden fence offering privacy from the street. The ground floor has two reception rooms, one at the front of the house and one at the back. Both reception rooms are decorated to a high standard, offering comfortable, light and airy living space. The front room features a period fireplace and original Victorian doors, cornicing and sash windows as well as fitted alcove cabinets and shelves. The dining room has an open lay...

## property features

- Two double bedroom half house
- Separate lounge and dining room
- Modern fitted kitchen

- Fabulous upstairs bathroom
- Private rear garden
- Close proximity to Honor Oak Park Train Station