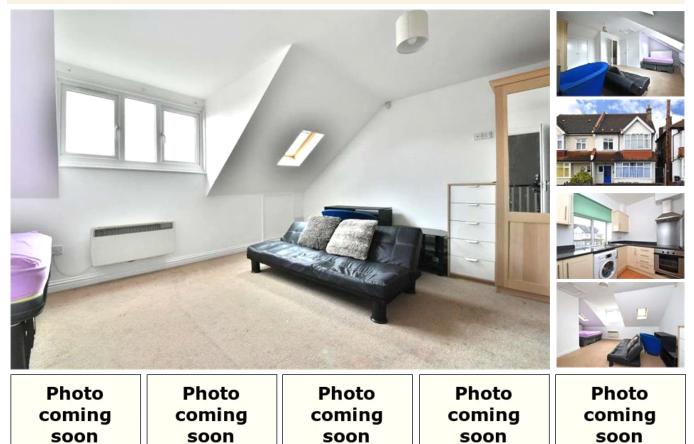

#### property description

Newly redecorated studio flat on the first floor of this 1930's house, conveniently located close to local amenities. The flat is offered to the market in good condition, part furnished and is ready to move into. Briefly comprising entrance on the 1st floor with separate kitchen on this floor fitted with granite worktops and appliances, studio reception room on the 2nd floor, a modern fitted bathroom, double glazing, entryphone system and an alarm. The nearest stations are Thornton Heath and Norbury. Available immediately.

#### property features

- Good size studio room
- Separate kitchen
- Double glazing throughout

- <sup>•</sup> Newly refurbished
- Part furnished
- <sup>•</sup> Modern bathroom

ALPS Estates Ltd trading as Pickwick Estates 47 Honor Oak Park Honor Oak London, SE23 1EA, United Kingdom Reg No : 7444750 Registered in England Telephone : 020 3397 1166 Website : https://www.pickwickestates.co.uk