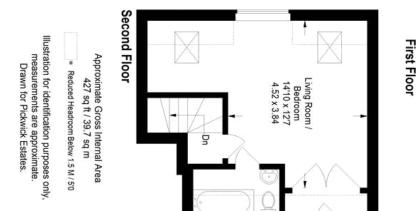

e kitchen on this floor fitted with granite worktops and appliances, studio reception room on the 2nd floor, a modern fitted bathroom, double glazing, entryphone system and an alarm. The nearest stations are Thornton Heath and Norbury. Available immediately.

#### property features

- Good size studio room
- Separate kitchen
- Double glazing throughout

- <sup>•</sup> Newly refurbished
- Part furnished
- <sup>•</sup> Modern bathroom



ALPS Estates Ltd trading as Pickwick Estates 47 Honor Oak Park Honor Oak London, SE23 1EA, United Kingdom Reg No : 7444750 Registered in England Telephone : 020 3397 1166 Website : https://www.pickwickestates.co.uk





These property details are believed to be correct but their accuracy is not guaranteed and they do not form part of any official contract.



For Full EPC information, click here

# **Galpins Road**

Kitchen 9'0 x 8'7 2.74 x 2.62

ę -

Ť