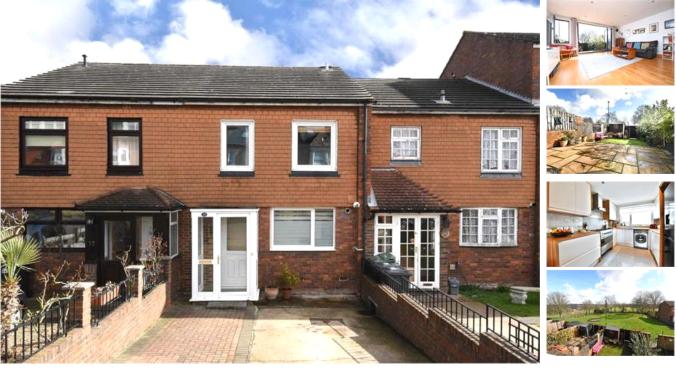

Brockley View, SE23 (4 Bedroom House)

£600,000

## property description

Perched near the top of Brockley View is this lovely mid terrace, 4-bedroom family home with amazing views over the green open spaces of Blythe Hill park and comes with private off-street parking. The house offers well laid out living accommodation that is very practical and functional, making it flexible to many different buyers. The house is set back from the street offering additional privacy and there is a handy front porch that gives access to the house. As you enter there is an entrance hall that has plenty of storage and a downstairs WC. The current owners have opened the entrance to the reception room at the back to create more open planned living with additional light and space. They have also installed new brushed aluminium bi fold doors and a large window, both in a fashionable charcoal grey colour which really makes the room a lovely entertainment space, especially in the summer. These doors lead out to the rear garden which has a neat patio area closest to the house and a lawn at the rear with a shed. There is a gate at the back of the garden which gives direct...

## property features

- Lovely 4 bedroom mid terrace family home with off street parking
- Well laid out accommodation, large reception room
- Kitchen dining room

- Private rear garden with gate to communal gardens
- Family bathroom
- Close to Honor Oak Park station