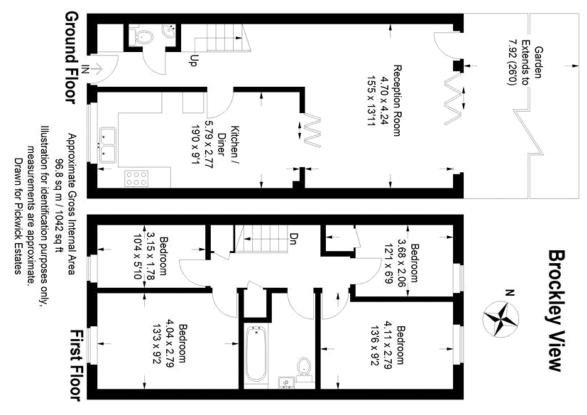

## property description

Perched near the top of Brockley View is this lovely mid terrace, 4-bedroom family home with amazing views over the green open spaces of Blythe Hill park and comes with private off-street parking. The house offers well laid out living accommodation that is very practical and functional, making it flexible to many different buyers. The house is set back from the street offering additional privacy and there is a handy front porch that gives access to the house. As you enter there is an entrance hall that has plenty of storage and a downstairs WC. The current owners have opened the entrance to the reception room at the back to create more open planned living with additional light and space. They have also installed new brushed aluminium bi fold doors and a large window, both in a fashionable charcoal grey colour which really makes the room a lovely entertainment space, especially in the summer. These doors lead out to the rear garden which has a neat patio area closest to the house and a lawn at the rear with a shed. There is a gate at the back of the garden which gives direct...