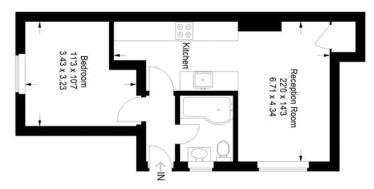

## Ground Floor Approximate Gross Internal Area 408 sq ft / 37.9 sq m

For Full EPC information, click here