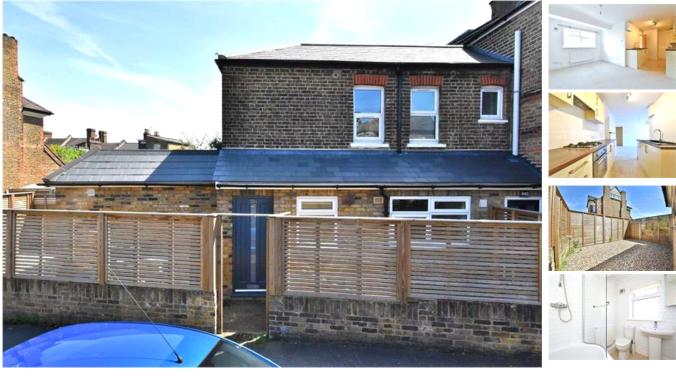

## property description

Neutrally decorated throughout is this lovely ground floor one-bedroom maisonette with its own sunny private patio garden. The flat is very unique in that it has its own front door and the garden wraps around the property which is enclosed by wall and horizontal slatted fence. As you enter the property there is a hallway leading to all the rooms, to the right is a newly fitted, fully tiled bathroom suite with shower enclosure over the bath and a double-glazed window to the front, to the right of the hallway is the bedroom which is carpeted with a double-glazed window and is detached from the rest of the house making this room very private and quiet. The rest of the flat is made up of a modern open planned kitchen reception room. The kitchen is well designed to maximise space and is finished in a stylish design with integrated appliances, tiled flooring and fashionable white underground brick tiled splashbacks. The reception room is carpeted with a large double-glazed window illuminating the room. The property is located on the corner of Gabriel Street and Lessing Stree...

## property features

- Superb one bedroom maisonette with a private patio garden
- Own front door and patio garden
- Stylish open planned kitchen with integrated appliances
- Available May 2022

- New refurbished bathroom with shower enclosure above the bath
- Good size double bedroom
- Close to Honor Oak Park station, Blythe Hill Park and local amenities