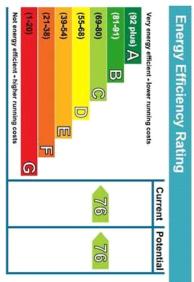

## Ground Floor Approximate Gross Internal Area 408 sq ft / 37.9 sq m

For Full EPC information, click here