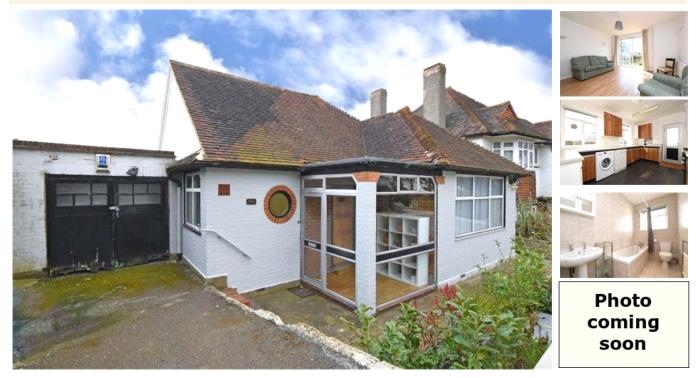

## property description

Available end September. Located on this popular quiet residential street is this unique two bedroom detached bungalow benefitting from off street parking, stunning views and a large rear garden. The property is also ideally located close to Horniman gardens and Horniman school. Available immediately. The front driveway is big enough for two cars and the house is set back from the street. There is a handy front porch for wet brollies and shoes. The kitchen has been updated in recent years and there is a good size family bathroom. Both bedrooms are at the front of the property, the larger of the two is the master and is a good size double, the 2nd broom is a small double The reception room is at the rear of the house and gives direct access to the rear garden through glass sliding doors. The garden is a very good size as it wraps around the side and rear of the property cascading away from the house offering amazing views over Dulwich and beyond. Ringmore Rise is a very popular location and a remarkably quiet street, there is a very good community of local residents and...

## property features

- <sup>2</sup> 2 bedroom detached Bungalow
- <sup>•</sup> Large private rear garden with stunning views
- Off street parking

- Modern fitted kitchen
- Fully tiled bathroom
- <sup>•</sup> Close to Forest Hill station and Horniman Gardens