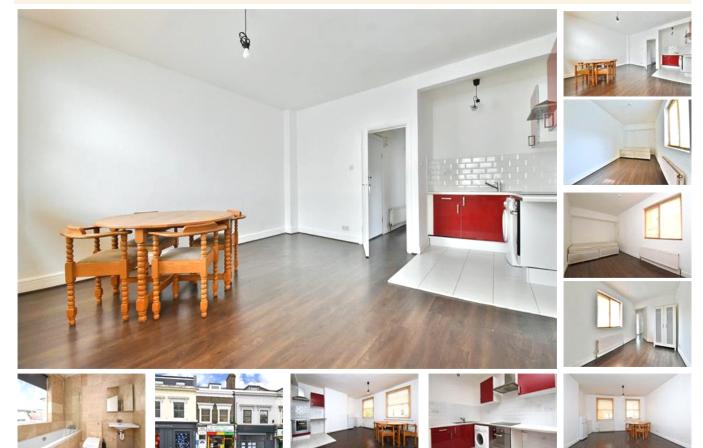

## property description

Generously sized one bedroom flat conveniently located for transport links and amenities. The flat comprises of a well proportioned reception/ open plan kitchen area, one double bedroom and modern bathroom. Coldharbour lane is located close to the numerous shops bars and restaurants of both Brixton and Camberwell. Contact us now for a viewing

## property features

- Double Bedroom
- Open plan kitchen and reception area
- Great Transport Links

First floor flat