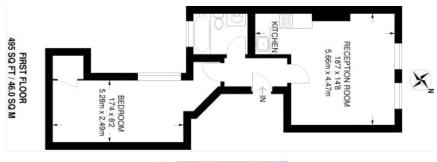

## property description

Generously sized one bedroom flat conveniently located for transport links and amenities. The flat comprises of a well proportioned reception/ open plan kitchen area, one double bedroom and modern bathroom. Coldharbour lane is located close to the numerous shops bars and restaurants of both Brixton and Camberwell. Contact us now for a viewing

## property features

- Double Bedroom
- Open plan kitchen and reception area
- Great Transport Links

First floor flat