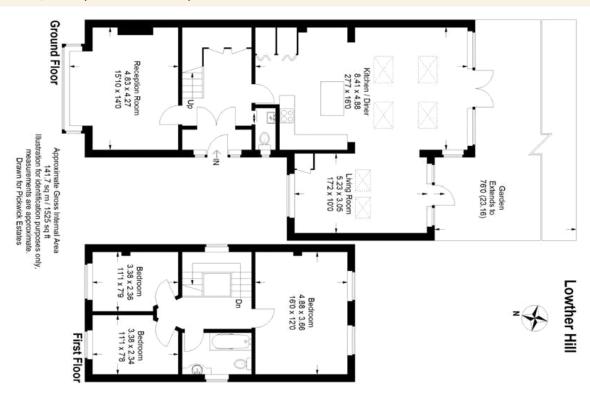

Lowther Hill, SE23 (3 bedroom House)

£895,000

## property description

Introducing a unique detached house, in turn-key condition, available chain-free. This beautiful home offers off-street parking for two cars on a wide tree-lined road, one of the most sought-after in the area, just minutes from all amenities of Honor Oak Park. This three bed house benefits from a wonderful south-facing garden measuring 76ft, offering a tranquil haven while yet extremely well connected. No detail has been overlooked to make this a very comfortable and characterful home. The house has been cleverly extended and renovated and transformed into a home ideal for a range of occupants, without compromising on space and style. Interconnecting reception rooms offer versatility for ele...

## property features

- Detached mid-century family home 137m2 (1474 ft2) of space in turn key condition
- Three generous sized reception rooms
- 76ft South-facing mature and private garden

- Off-street parking to accommodate two cars
- Three double bedrooms
- Close to Honor Oak Park station, Blythe Hill Park and local amenities