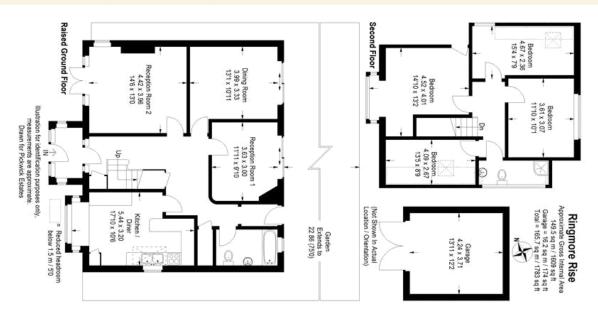

## property description

Available now and professional sharers welcome. Perched on top of Ringmore Rise with stunning views over the London Skyline is this unique detached 4 bedroom family home with off street parking, integrated garage and large private rear garden. The house is sold with permission to develop a two story extension at the rear, extend basement and reconfigure the first floor. This double fronted house has an impressive façade with dark exposed wooden beams set against red bricks, the entrance is in the centre of the house on the raised ground floor and there is a balcony off the main reception room to make the most of the impressive uninterrupted view of the London skyline. At the fron...

## property features

- Detached 4 bedroom family home with amazing views over the London skyline
- Large 75' garden, off street parking and garage
- Kitchen breakfast room

- 3 reception rooms
- Two bathrooms
- Close to Forest Hill station (Overground and London Bridge)