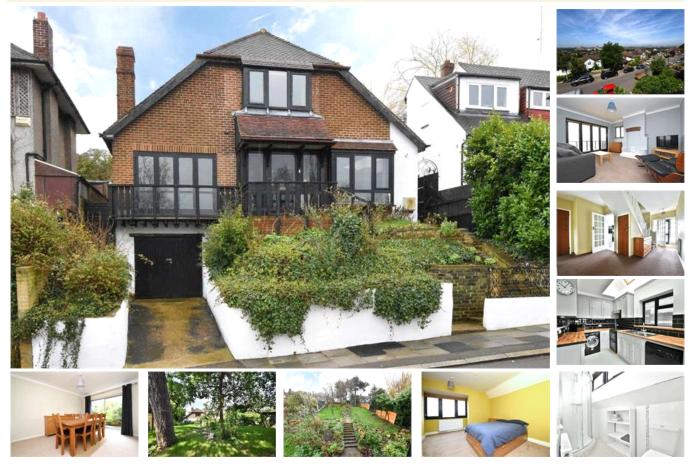

## property description

Available now and professional sharers welcome. Perched on top of Ringmore Rise with stunning views over the London Skyline is this unique detached 4 bedroom family home with off street parking, integrated garage and large private rear garden. The house is sold with permission to develop a two story extension at the rear, extend basement and reconfigure the first floor. This double fronted house has an impressive façade with dark exposed wooden beams set against red bricks, the entrance is in the centre of the house on the raised ground floor and there is a balcony off the main reception room to make the most of the impressive uninterrupted view of the London skyline. At the fron...

## property features

- Detached 4 bedroom family home with amazing views over the London skyline
- Large 75' garden, off street parking and garage
- Kitchen breakfast room

- 3 reception rooms
- Two bathrooms
- Close to Forest Hill station (Overground and London Bridge)