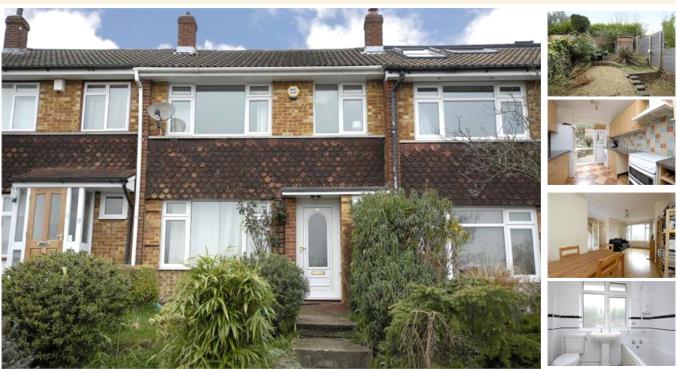

## property description

Set in this quiet idyllic cul-de-sac just off Manor mount is this pretty mid terraced town house with exceptional views over the South East and Kent. The house has its own front and back garden and there is residential parking right outside. On the ground floor as you enter, you are greeted by a cosy reception room and dining room leading to the rear garden. The kitchen is fully fitted and there is a downstairs loo. Upstairs there are 3 double bedrooms and a bathroom with a bath and electric power shower. The Fieldings is conveniently located close to Forest Hill Station (London Bridge Station and the Overground) as well as bus routes into the West End and City. There is a Sainsbury's within walking distance and an array of coffee shops and boutiques! Unfurnished, available NOW. Council Tax band D

## property features

- 3 bedroom mid terrace house set in a quiet culde-sac in Forest Hill
- Reception room with dining area
- Fully fitted kitchen
- <sup>•</sup> Quiet cul-de-sac

- Private rear garden
- Front garden and residential parking right outside
- Conveniently located for Forest Hill Station (London Bridge 15mins)
- <sup>•</sup> Unfurnished