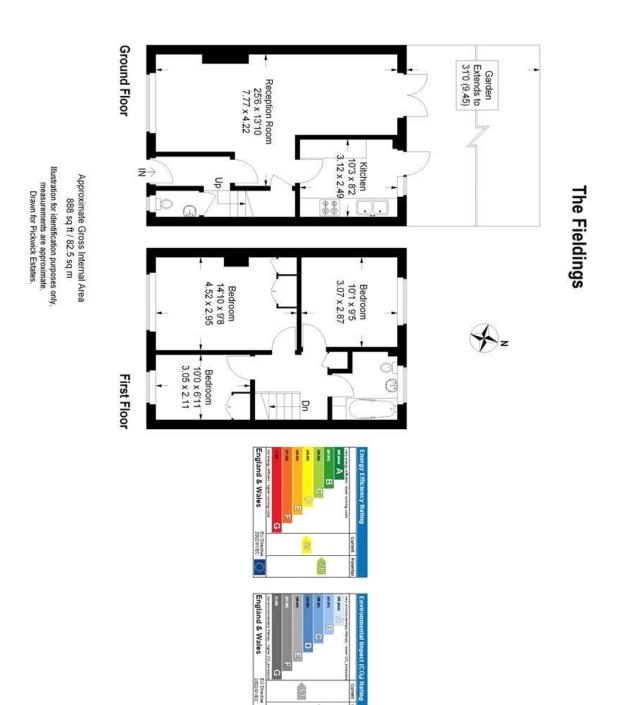

## property description

Set in this quiet idyllic cul-de-sac just off Manor mount is this pretty mid terraced town house with exceptional views over the South East and Kent. The house has its own front and back garden and there is residential parking right outside. On the ground floor as you enter, you are greeted by a cosy reception room and dining room leading to the rear garden. The kitchen is fully fitted and there is a downstairs loo. Upstairs there are 3 double bedrooms and a bathroom with a bath and electric power shower. The Fieldings is conveniently located close to Forest Hill Station (London Bridge Station and the Overground) as well as bus routes into the West End and City. There is a Sainsbury's within walking distance and an array of coffee shops and boutiques! Unfurnished, available NOW. Council Tax band D

These property details are believed to be correct but their accuracy is not guaranteed and they do not form part of any official contract.

C

For Full EPC information, click here