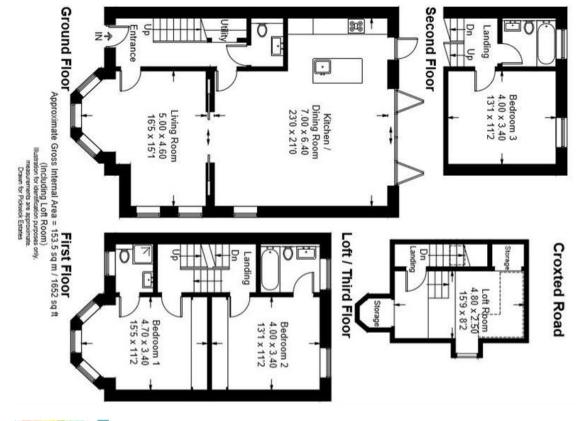

## property features

- Stunning 4 bedroom DETACHED new build family home
- Off street parking
- Spacious kitchen dining room with bi fold doors to
- Living room that opens up to the kitchen dining
- Set over four floors
- Three luxurious bathrooms and a downstairs