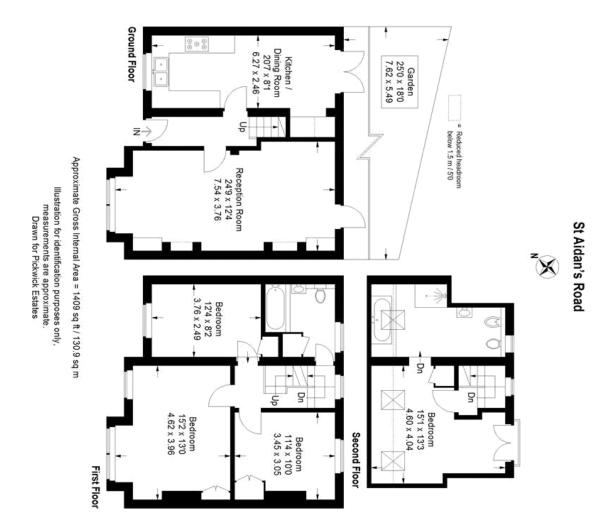

## property description

A truly charming DOUBLE FRONTED Victorian family home, comprising four double bedrooms, two-bathrooms, a large double reception room, kitchen dining room, private landscaped rear garden and a fabulous master bedroom suite occupying the whole of the top floor.. The property is located on this very popular quiet residential road in East Dulwich close to local amenities at the end of the street including a great pub at the Herne Tavern and Peckham Rye Park. The house is nicely decorated and presented to a high standard throughout. It also offers some lovely period features including period fireplaces, sash windows, wooden floors, high ceilings with cornicing and double glazing throughout. ...

## property features

- Four bedroom DOUBLE FRONTED Victorian family home
- Plenty of period features and charm
- SOUTHERLY facing rear garden
- Fabulous master bedroom suite loft conve

- Stylish kitchen dining room
- Double reception room
- Family bathroom on first floor half landing
- Luxurious en-suite bathroom with wet roo...