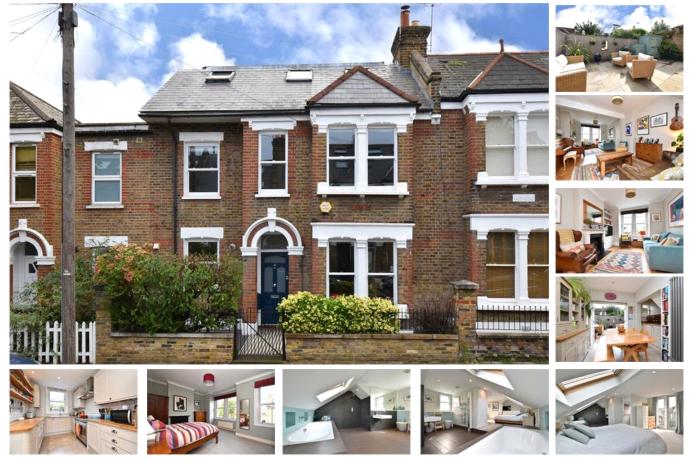

## pickwick estates

St Aidans Road, SE22 (4 bedroom House)

£1,150,000 (OIEO)

## property description

A truly charming DOUBLE FRONTED Victorian family home, comprising four double bedrooms, two-bathrooms, a large double reception room, kitchen dining room, private landscaped rear garden and a fabulous master bedroom suite occupying the whole of the top floor.. The property is located on this very popular quiet residential road in East Dulwich close to local amenities at the end of the street including a great pub at the Herne Tavern and Peckham Rye Park. The house is nicely decorated and presented to a high standard throughout. It also offers some lovely period features including period fireplaces, sash windows, wooden floors, high ceilings with cornicing and double glazing throughout. ...

## property features

- Four bedroom DOUBLE FRONTED Victorian family home
- Plenty of period features and charm
- SOUTHERLY facing rear garden
- Fabulous master bedroom suite loft conve

- Stylish kitchen dining room
- Double reception room
- Family bathroom on first floor half landing
- Luxurious en-suite bathroom with wet roo...