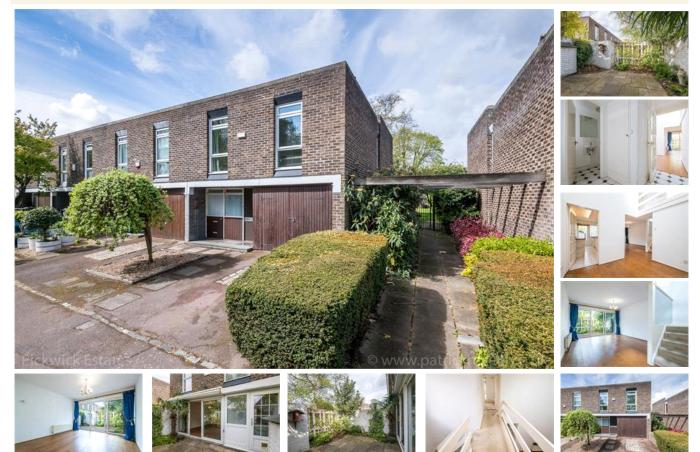

## pickwick estates

Lings Coppice, SE21 (4 bedroom House)

£795,000 (OIEO)

## property description

Representing one of the more unique and adventurous of the Dulwich Estate houses is this lovely end of terrace 4-bedroom terraced house, offered to the market CHAIN FREE, in a very convenient location close to West Dulwich Station (Victoria, Blackfriars) and well located for local schools such as Oakfield, Dulwich College and Dulwich Prep London. The property requires updating and has a nice a west facing rear garden. A brief overview of this property: off street parking and a garage, four bedrooms, a large bathroom, sitting room, dining room, kitchen, cloakroom/WC, off road parking on the private road, communal and private gardens. Upon entry there is a wide tiled hallway with fitted cu...

## property features

- 4 bedroom mid century terraced house
- CHAIN FREE
- Westerly facing low maintenance private rear garden
- Fitted kitchen

- Off street parking and a garage
- Private road and communal gardens
- Reception room and a dining area
- Family bathroom and downstairs clock roo...