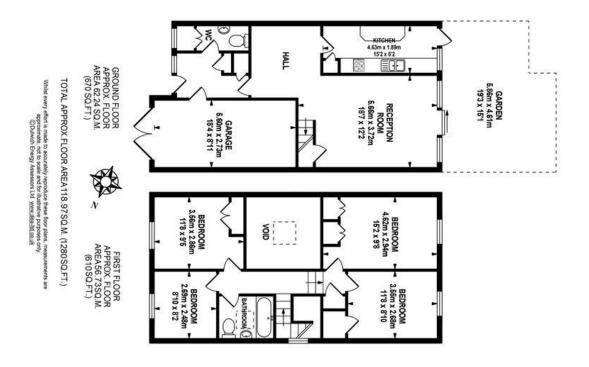

## property description

Representing one of the more unique and adventurous of the Dulwich Estate houses is this lovely end of terrace 4-bedroom terraced house, offered to the market CHAIN FREE, in a very convenient location close to West Dulwich Station (Victoria, Blackfriars) and well located for local schools such as Oakfield, Dulwich College and Dulwich Prep London. The property requires updating and has a nice a west facing rear garden. A brief overview of this property: off street parking and a garage, four bedrooms, a large bathroom, sitting room, dining room, kitchen, cloakroom/WC, off road parking on the private road, communal and private gardens. Upon entry there is a wide tiled hallway with fitted cu...

## property features

- 4 bedroom mid century terraced house
- CHAIN FREE
- Westerly facing low maintenance private rear garden
- Fitted kitchen

- Off street parking and a garage
- Private road and communal gardens
- Reception room and a dining area
- Family bathroom and downstairs clock roo...