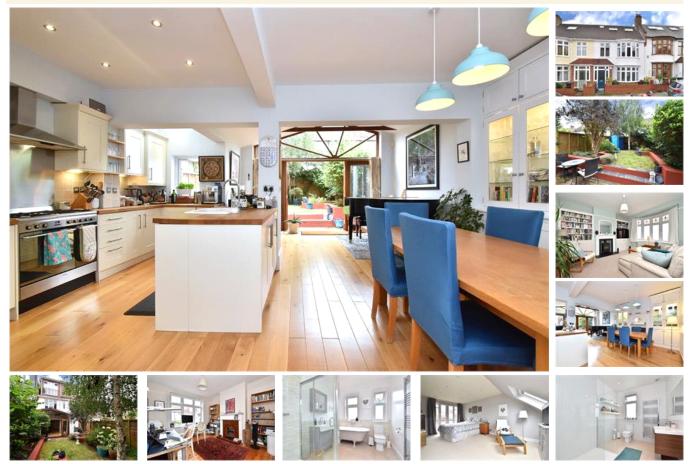

#### property description

Sat proudly on the sunny SOUTH facing garden side of this popular street is this superb 4-bedroom 1930's midterrace house that has been cleverly extended at the rear and loft converted to create a very spacious family home (1632 sqft). The house is offered to the market CHAIN FREE! Located moments from all the convenient amenities the high street has to offer and Honor Oak Park station with excellent connections to London Bridge and the Overground. The front of the house has an appealing facade with traditional curved bay windows on the first and second floor that have been double-glazed but still retain the original stained-glass. A cute front paved garden shields the house from the stree...

#### property features

- Very spacious 4 bedroom 1930's family home (1632 sqft)
- <sup>•</sup> Huge kitchen reception room great for entertaining
- Formal lounge at the front of the house with a

#### wood burner

ALPS Estates Ltd trading as Pickwick Telephone : 020 3397 1166 Estates 47 Honor Oak Park Honor Oak London, SE23 1EA, United Kingdom Reg No : 7444750 Registered in England

- SOUTH facing landscaped rear garden
- Family bathroom on 1st floor and luxury shower room in the loft conversion
- Original exposed floor boards in the 1st floor bedrooms