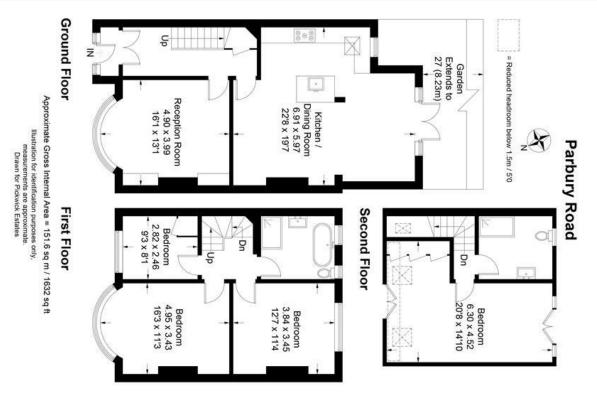

#### property description

Sat proudly on the sunny SOUTH facing garden side of this popular street is this superb 4-bedroom 1930's midterrace house that has been cleverly extended at the rear and loft converted to create a very spacious family home (1632 sqft). The house is offered to the market CHAIN FREE! Located moments from all the convenient amenities the high street has to offer and Honor Oak Park station with excellent connections to London Bridge and the Overground. The front of the house has an appealing facade with traditional curved bay windows on the first and second floor that have been double-glazed but still retain the original stained-glass. A cute front paved garden shields the house from the stree...