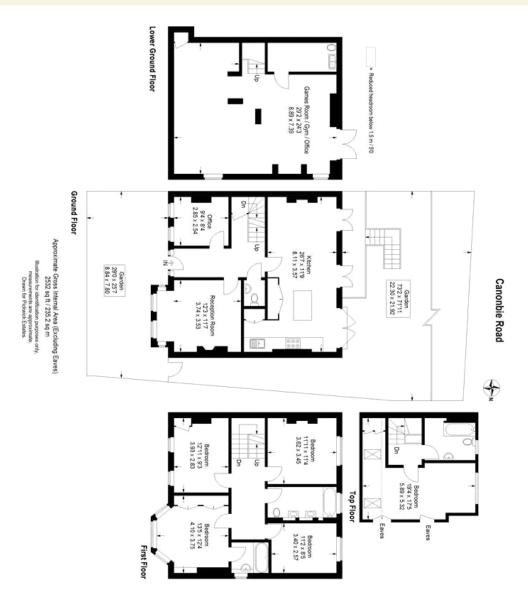

### property description

A spectacular five bedroom double fronted Victorian family home that sits on a large plot of land perched on the highly sought-after Canonbie Road. The house has plenty to offer within the 2532 sqft (235.2 sqm) of internal living space as well as benefiting from off street parking, a walled front garden, versatile lower ground floor secondary lounge, large 72 ft square private WEST facing rear garden and an abundance of period features throughout the house! The house offers plenty of kerb appeal with it's striking white double fronted façade, large bay sash windows, that have all been recently replaced with wooden framed double glazing and a stunning original front door with stain glass...

## property features

- Spectacular five bedroom double fronted Victorian family home
- <sup>2532</sup> sqft (235.2 sqm) of internal living space
- <sup>•</sup> 25ft square, walled front garden with off street