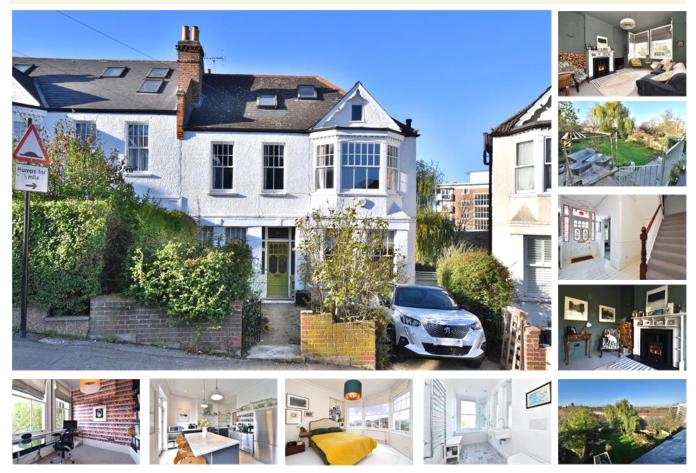

### property description

A spectacular five bedroom double fronted Victorian family home that sits on a large plot of land perched on the highly sought-after Canonbie Road. The house has plenty to offer within the 2532 sqft (235.2 sqm) of internal living space as well as benefiting from off street parking, a walled front garden, versatile lower ground floor secondary lounge, large 72 ft square private WEST facing rear garden and an abundance of period features throughout the house! The house offers plenty of kerb appeal with it's striking white double fronted façade, large bay sash windows, that have all been recently replaced with wooden framed double glazing and a stunning original front door with stain glass...

## property features

- Spectacular five bedroom double fronted Victorian family home
- <sup>2532</sup> sqft (235.2 sqm) of internal living space
- <sup>•</sup> 25ft square, walled front garden with off street