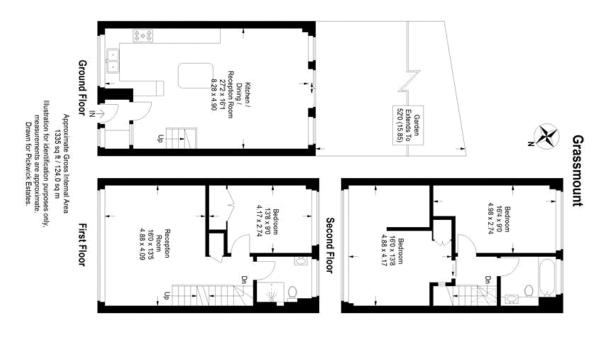

### property description

An utterly stunning three double bedroom, mid-century end of terrace town house, perched at the top of this very popular, quiet residential cul-de-sac in the heart of Forest Hill. The house comes with a beautifully landscaped South facing rear garden, a separate garage and unrestricted on street parking. Also being sold as CHAIN FREE Grassmount has a thriving community with plenty of well-maintained gardens and green spaces for the resident's families to enjoy in addition to your own garden. This particular house is situated in one of the best locations on the close, which allows this property to benefit from additional privacy and spectacular views over the London Skyline. The appr...